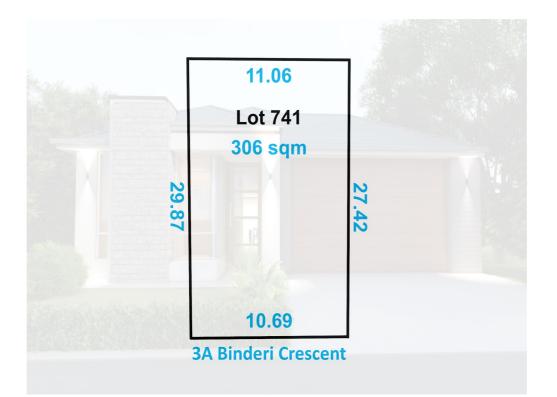

## LOT 741, 3A BINDERI CRESCENT, **INGLE FARM**

## A RARE DOUBLE GARAGE (STCC) WIDTH LAND!!

Buy the rare double garage (STCC) width block of 306 sqm approx. in the heartland of Ingle Farm close to shopping centres, transport, schools, and parks.

Save on stamp duty by settling on the land.

You have the following reasons to buy:

- Double garage width (STCC) land
- Torrens title
- Close to necessities
- Stamp duty saving by buying the land first
- Great neighbourhood

Think no further and contact: Gary Brar at Fab Realtors -M: 0416 748 147

STCC - Subject to council consent. Disclaimer: Photos, plan, graphics, or any marketing material on this listing is for illustration only. RLA 312162

PRICE: \$299,000 to \$319,000

Gary Brar | 0416 748 147 info@fabrealtors.com.au fabrealtors.com.au RLA 312162