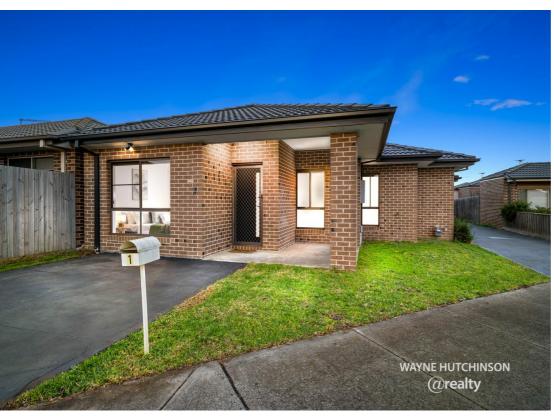

## **FOR SALE**

## LOVELY 2 BEDROOM TOWNHOUSE READY TO MOVE STRAIGHT IN.

This beautifully presented home is sure to attract plenty of interest.

2 bedrooms with built in robes and a well appointed central bathroom.

The versatile light filled kitchen is fitted with quality appliances and plenty of cupboard space. A generous living room that opens out to the courtyard which is perfect for outdoor entertaining. This unit features include split system heating/cooling, Double roller blinds, European laundry tiled floors, carpeted bedrooms, garden shed and water tank.

Conveniently located close to schools, shops, transport and parklands. Don't miss out on this impressive property

- 2 Bedroom
- Built-in Robes
- Reverse Cycle Air Conditioning
- Tiled Floors
- Carpeted Bedrooms
- Well Appointed Kitchen
- Private Courtyard
- Garden Shed
- Great Location

## 2 BED | 1 BATH | 1 CAR

PRICE:

\$360,000 - \$380,000

**OPEN FOR INSPECTION:** 

N/A

Wayne Hutchinson 0424370940 wayne@waynehutchinson.com.au waynehutchinson.com.au

Disclaimer: Please note this floor plan is for marketing purposes and is to be used as a guide only. All dimensions are estimates only and may not be exact measurements.