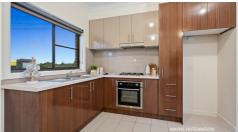

## LOVELY 2 BEDROOM TOWNHOUSE READY TO MOVE STRAIGHT IN.

This beautifully presented home is sure to attract plenty of interest.

2 bedrooms with built in robes and a well appointed central bathroom.

The versatile light filled kitchen is fitted with quality appliances and plenty of cupboard space. A generous living room that opens out to the courtyard which is perfect for outdoor entertaining. This unit features include split system heating/cooling, Double roller blinds, European laundry tiled floors, carpeted bedrooms, garden shed and water tank.

Conveniently located close to schools, shops, transport and parklands. Don't miss out on this impressive property

- 2 Bedroom
- Built-in Robes
- Reverse Cycle Air Conditioning
- Tiled Floors
- Carpeted Bedrooms
- Well Appointed Kitchen
- Private Courtyard
- Garden Shed
- Great Location