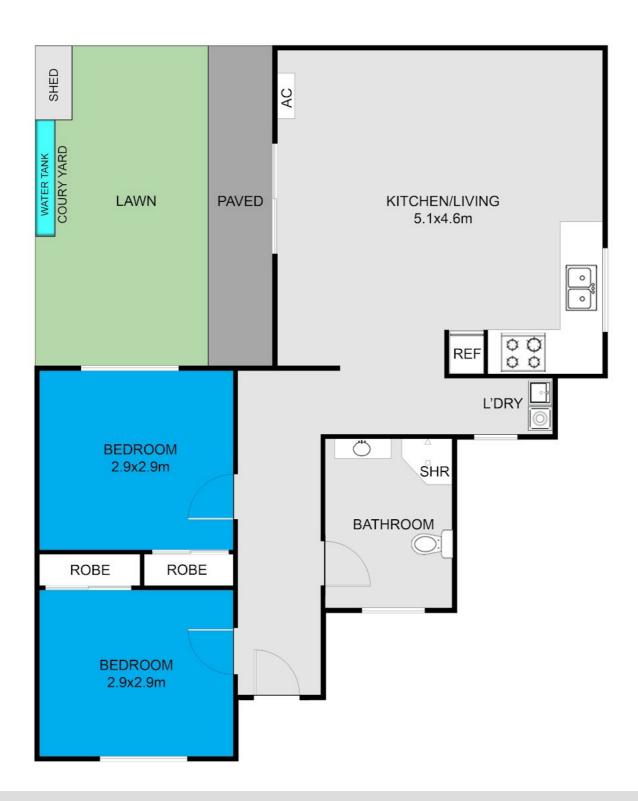

## LOVELY 2 BEDROOM TOWNHOUSE READY TO MOVE STRAIGHT IN.

This beautifully presented home is sure to attract plenty of interest.

2 bedrooms with built in robes and a well appointed central bathroom.

The versatile light filled kitchen is fitted with quality appliances and plenty of cupboard space. A generous living room that opens out to the courtyard which is perfect for outdoor entertaining. This unit features include split system heating/cooling, Double roller blinds, European laundry tiled floors, carpeted bedrooms, garden shed and water tank.

Conveniently located close to schools, shops, transport and parklands. Don't miss out on this impressive property

- 2 Bedroom
- Built-in Robes
- Reverse Cycle Air Conditioning
- Tiled Floors
- Carpeted Bedrooms
- Well Appointed Kitchen
- Private Courtyard
- Garden Shed
- Great Location

## 2 BED | 1 BATH | 1 CAR

PRICE:

\$360,000 - \$380,000

**OPEN FOR INSPECTION:** 

N/A

Wayne Hutchinson 0424370940 wayne@waynehutchinson.com.au waynehutchinson.com.au

Disclaimer: Please note this floor plan is for marketing purposes and is to be used as a guide only. All dimensions are estimates only and may not be exact measurements.

This floor plan including furniture, fixture measurements and dimensions are approximate and for illustrative purposes only, BoxBrownie.com gives no guarantee, warranty or representation as to the accuracy and layout. All enquiries must be directed to the agent, vendor or party representing this floor plan.