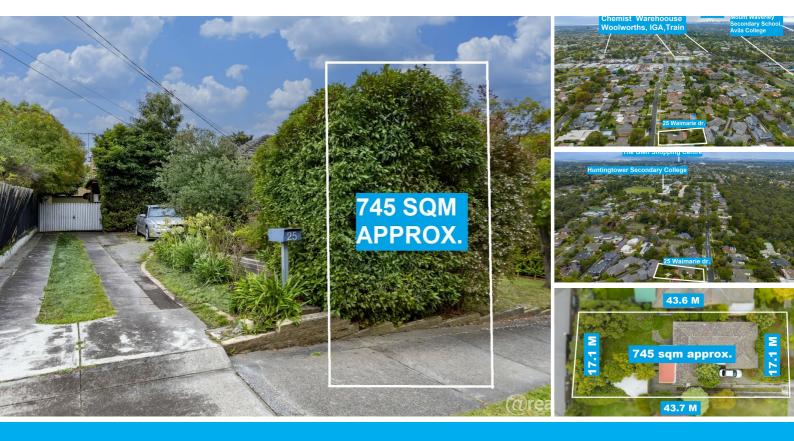

# BLUE CHIP LOCATION FOR INVESTORS, HOME OWNERS & DEVELOPERS ON BLOCK OF 745SQM(APPROX)

Just meters to Mount Waverley Village Shops and train, 500 meters or 6 minutes' walk to Huntingtower Secondary, Holy Family Primary, close to Avila College and in the Mount Waverley Secondary College School Zone (STSA), moments to Wesley College, Caulfield Grammar, Monash and Deakin Universities, and a short drive to The Glen and Chadstone shops plus easy access to M1 Monash freeway.

This substantial allotment (745sqm approx) with 17m wide frontage and prized northern rear, this classic original home has 3 bedrooms plus a versatile sunroom/4th bedroom/study. The light filled lounge room while the dining room connects to the kitchen and where you can take in views of the deep backyard. The added comfort of gas ducted heating, a good size family bathroom plus a garage.