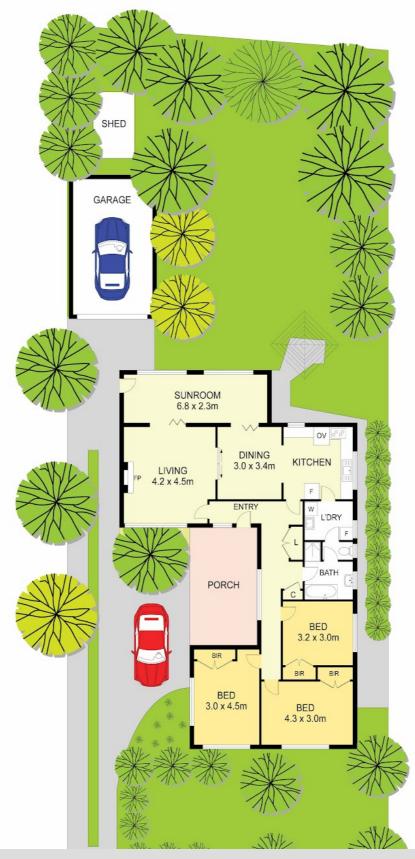

This substantial allotment (745sqm approx) with 17m wide frontage and prized northern rear, this classic original home has 3 bedrooms plus a versatile sunroom/4th bedroom/study. The light filled lounge room while the dining room connects to the kitchen and where you can take in views of the deep backyard. The added comfort of gas ducted heating, a good size family bathroom plus a garage.

## 25 Waimarie Drive, Mount Waverley

Disclaimer: Please note this floor plan is for marketing purposes and is to be used as a guide only. All dimensions are estimates only and may not be exact measurements.