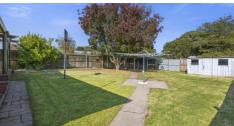

The yard is fully fenced and contains handy storage, a large covered deck, natural gas heated spa and rain water tank for the garden. The home has been well maintained and has an instant gas HWS, 5.4 KW of solar and is located within a handy distance to sporting facilities, Wonthaggi North Primary School and general store.