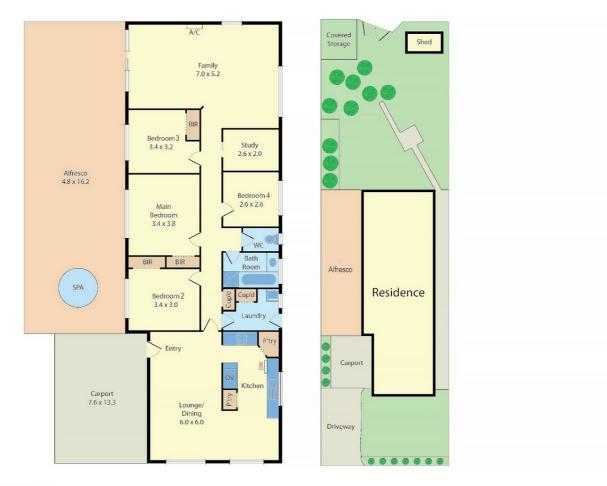

## OPENS CANCELLED. SOLID HOME FOR A SOLID START.

Have you been looking to break into the housing or investment market? This property could be just what you've been looking for. So much of the hard work has already been done here and you could certainly just add your furniture and start living comfortably in this sturdy brick home. Situated on a flat, 754m2 block with rear lane access and loads of room to put a shed, the home boasts four bedrooms (3 with BIR's) plus a study fifth bedroom or nursery. There's a large second living area or potential for conversion to master bedroom with WIR or ensuite if needed and the study was sacrificed. There is brand new flooring throughout, updated kitchen with new appliances, naturally lit meals and living area, updated paint and window furnishings, neat bathroom with separate bath and shower, electric roller shutters and a reverse cycle in each living area.

The yard is fully fenced and contains handy storage, a large covered deck, natural gas heated spa and rain water tank for the garden. The home has been well maintained and has an instant gas HWS, 5.4 KW of solar and is located within a handy distance to sporting facilities, Wonthaggi North Primary School and general store.

## 4 BED | 1 BATH | 1 CAR

PRICE: \$575,000

OPEN FOR INSPECTION: N/A

Christie Nelson 0407812904 christienelson@atrealty.com.au Christie Nelson Real Estate

25 Parkes Street, North Wonthaggi 3995

Whilst every attempt has been made to ensure the accuracy of the floor plan contained here, measurements of doors, windows, nooms and any other items are approximate and no responsibility is taken for any error, omission, or misstatemen This plan is for flustrative purposes only and should be used as such by any prospective purchaser.

Disclaimer: Please note this floor plan is for marketing purposes and is to be used as a guide only. All dimensions are estimates only and may not be exact measurements.