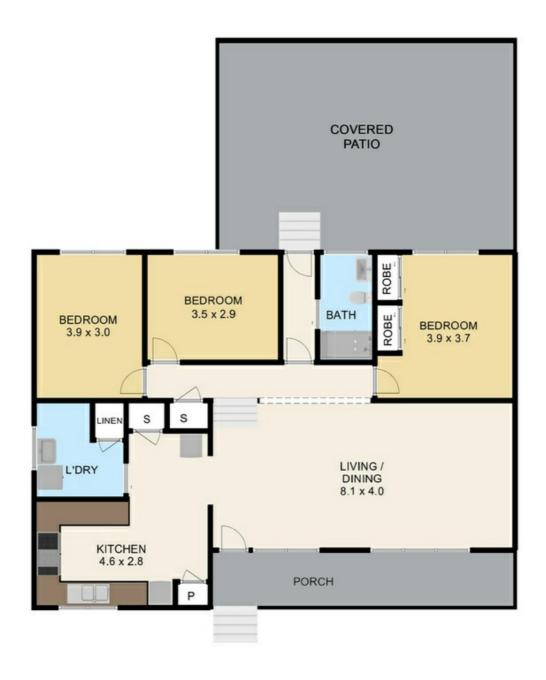

Inside, this home features three good sized bedrooms, including a main with built-in robe. The modern and well-appointed kitchen is complete with 900mm stainless steel oven & gas cooktop, glass splash back, stone bench tops, and ample cupboard space. The open plan living and dining area features cathedral ceilings, making it the perfect space for entertaining guests or simply relaxing with family. With natural gas ducted heating and split reverse cycle airconditioning, this home provides comfort all year round.

Outside there's a generously sized paved covered entertainment area perfect for hosting family and friends. A small garden shed plus a double lock up garage completes the package.

Please note that this property is currently tenanted and a minimum of 48 hours' notice is required for all inspections.

## 3 BED | 1 BATH | 2 CAR

PRICE: \$689,000

OPEN FOR INSPECTION: N/A

David McKee 0419150009 david.mckee@atrealty.com.au www.atrealty.com.au

Disclaimer: Please note this floor plan is for marketing purposes and is to be used as a guide only. All dimensions are estimates only and may not be exact measurements.

#### 31 Hannover Road Badger Creek, VIC

TOTAL APPROX. FLOOR AREA 123 SQ.M

Daylor Street, stempt has been made to ensure the accuracy of the floor plan contained here, measurements of doors, and the floor plan contained here, measurements of doors, or mission, or misstatement. 04 19150009 Illustrative purposes only and should be used as such by any prospective purchaser.