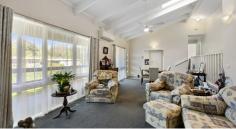

Inside, this home features three good sized bedrooms, including a main with built-in robe. The modern and well-appointed kitchen is complete with 900mm stainless steel oven & gas cooktop, glass splash back, stone bench tops, and ample cupboard space. The open plan living and dining area features cathedral ceilings, making it the perfect space for entertaining guests or simply relaxing with family. With natural gas ducted heating and split reverse cycle airconditioning, this home provides comfort all year round.