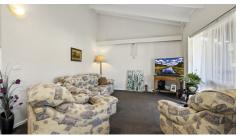

Inside, this home features three good sized bedrooms, including a main with built-in robe. The modern and well-appointed kitchen is complete with 900mm stainless steel oven & gas cooktop, glass splash back, stone bench tops, and ample cupboard space. The open plan living and dining area features cathedral ceilings, making it the perfect space for entertaining guests or simply relaxing with family. With natural gas ducted heating and split reverse cycle airconditioning, this home provides comfort all year round.