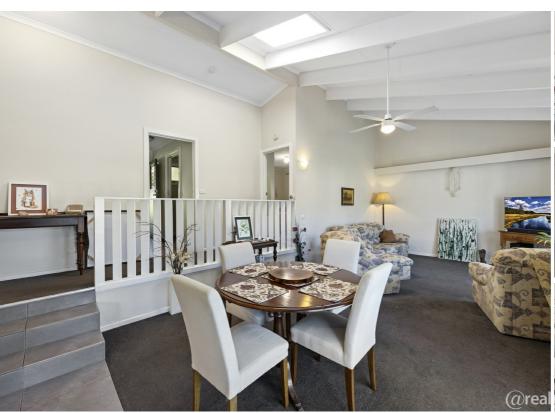

Inside, this home features three good sized bedrooms, including a main with built-in robe. The modern and well-appointed kitchen is complete with 900mm stainless steel oven & gas cooktop, glass splash back, stone bench tops, and ample cupboard space. The open plan living and dining area features cathedral ceilings, making it the perfect space for entertaining guests or simply relaxing with family. With natural gas ducted heating and split reverse cycle airconditioning, this home provides comfort all year round.

Outside there's a generously sized paved covered entertainment area perfect for hosting family and friends. A small garden shed plus a double lock up garage completes the package.

Please note that this property is currently tenanted and a minimum of 48 hours' notice is required for all inspections.