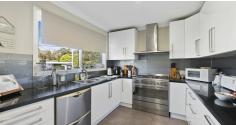

Inside, this home features three good sized bedrooms, including a main with built-in robe. The modern and well-appointed kitchen is complete with 900mm stainless steel oven & gas cooktop, glass splash back, stone bench tops, and ample cupboard space. The open plan living and dining area features cathedral ceilings, making it the perfect space for entertaining guests or simply relaxing with family. With natural gas ducted heating and split reverse cycle airconditioning, this home provides comfort all year round.