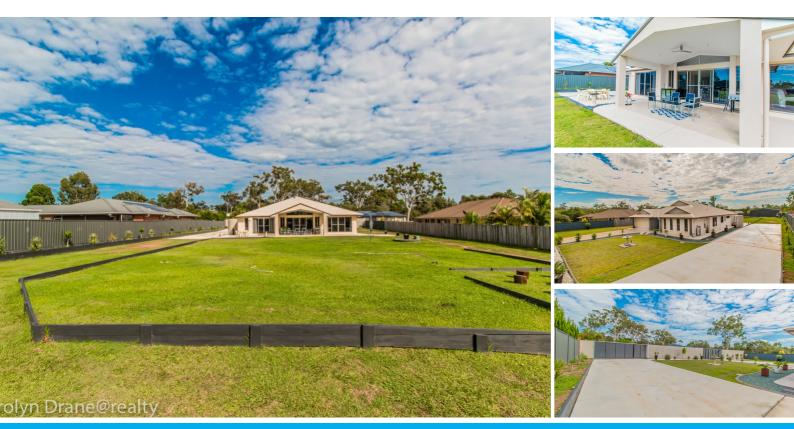

### CALLING ALL HOME BUSINESS'S OR TRADESPEOPLE!!

SOLD by Acreage Specialist Carolyn Drane for a TOP end price! This property is STUNNING! - scroll right to the end of the photos and check out the amazing MAN cave.

Ideal for small truck, Caravan or Boat parking. With drive in and drive out access to the property the shed is 12mx12m with high access middle door and roof, ideal for any trade or hobby.

The home itself is privately nestled behind high front fencing with solar powered remote control sliding gates to each driveway. Being under 5 years old, the house presents "as new" and has a perfect floor plan for the whole family.

Featuring:-

4 bedrooms with ensuite, main bathroom & powder room. Study/home office Activity room for the kids Formal living Spacious open planned family/dining off kitchen with high ceilings. Gorgeous kitchen with gas cooking, huge walk in pantry & stone bench tops. Outdoor entertainment area overlooking spacious open yard - a gorgeous blank canvas, the perfect area for pool, more sheds or kids play ground. 1.5kw Solar panels Gas hotwater system Water tank plumbed to wc/showers/washing Shed recently installed, powered, 10 & 15 amp plug in.

To complete the picture the home just needs a new family to fill up the rooms and toys to fill up the shed! This property is a pleasure to inspect and is in a great neighbourhood and quiet cul-desac location.