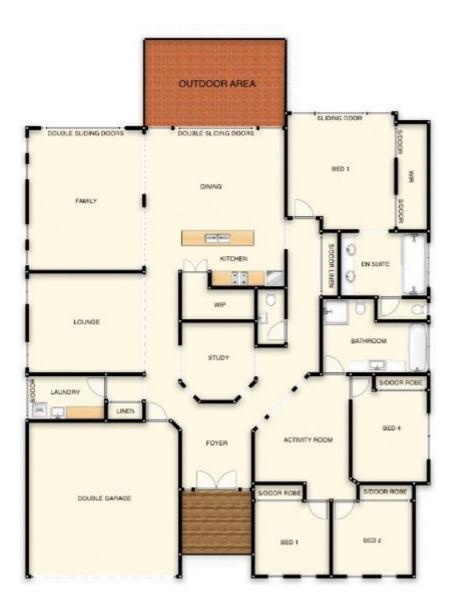

Featuring:-

4 bedrooms with ensuite, main bathroom & powder room. Study/home office Activity room for the kids Formal living Spacious open planned family/dining off kitchen with high ceilings. Gorgeous kitchen with gas cooking, huge walk in pantry & stone bench tops. Outdoor entertainment area overlooking spacious open yard - a gorgeous blank canvas, the perfect area for pool, more sheds or kids play ground. 1.5kw Solar panels Gas hotwater system Water tank plumbed to wc/showers/washing Shed recently installed, powered, 10 & 15 amp plug in.

### 4 BED | 2 BATH | 5 CAR

PRICE: By Negotiation

OPEN FOR INSPECTION: N/A

Carolyn Drane northmoreton@atrealty.com.au www.atrealty.com.au

Disclaimer: Please note this floor plan is for marketing purposes and is to be used as a guide only. All dimensions are estimates only and may not be exact measurements.