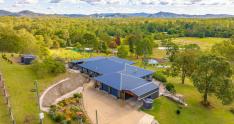

This amazing property is situated on a generous 2.77 hectares of land, so you won't be short of space. You can entertain family and friends with a large deck, huge outdoor entertainment area including pizza oven, and ample secure parking for your 7 cars/caravans/boats with further carport space for other items. The property is fully fenced, complete with a huge 300sq.m. lock-up shed, multiple green houses, irrigated and water setup across the property. 3 Phase Power and a no maintenance Advanced Enviro-Septic system have been installed. There is also an extensive array of fruit trees planted across the property and space and grass for your horses or a cow or 2!