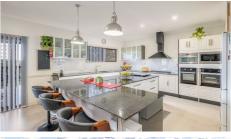

Inside the home the kitchen is your every chef's dream! Equipped to provide you everything you need for a home cooked meal or to entertain the masses, it includes a built-in multi-draw, dishwasher, 2 top-end wall ovens plus a steam oven, huge butler's pantry and wide 'black onyx' marble benches. Five spacious bedrooms, all offering built-in wardrobes and high ceilings. Airconditioning and ceiling fans, stainless steel security screens and a 10.3 kW solar system makes this quality home superior to most!