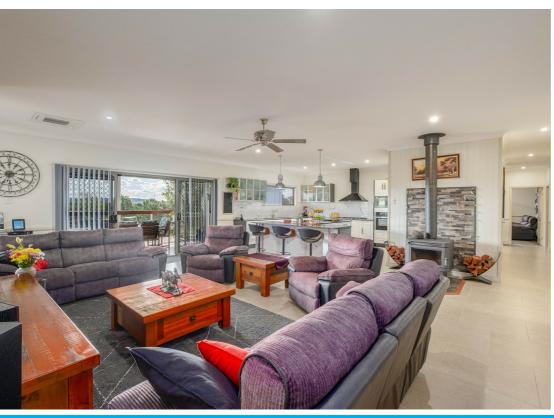

Over 400sqm of home, it has been designed for family and entertainment. Built to overlook the property, the decks and home embrace relaxation and easy management with all under irrigation from the spring-fed dam and water bore. The surrounding hills of Imbil make sunsets a constant pleasure. High ceilings almost make the air conditioning and ceiling fans unnecessary. whilst the fireplace and wall insulation keep the house warm in winter. Internet and mobile coverage are excellent making working from home possible. If you must leave, Noosa, Cooroy and the Sunshine Coast are only a short drive away.

Inside the home the kitchen is your every chef's dream! Equipped to provide you everything you need for a home cooked meal or to entertain the masses, it includes a built-in multi-draw, dishwasher, 2 top-end wall ovens plus a steam oven, huge butler's pantry and wide 'black onyx' marble benches. Five spacious bedrooms, all offering built-in wardrobes and high ceilings. Airconditioning and ceiling fans, stainless steel security screens and a 10.3 kW solar system makes this quality home superior to most!