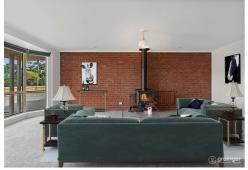

Light, bright & welcoming throughout, with two living areas including a front formal living room with oversized, large windows and abundant sunlight with a gas coonara, perfect for those chilly winter nights and a second lounge/meals area adjacent from the kitchen, there's plenty of room for everyone. The large open kitchen perfect for the chef of the family offering plenty of bench and cupboard storage, tiled splashback, casual breakfast bar seating as well as quality appliances including a gas cooktop and an electric oven.