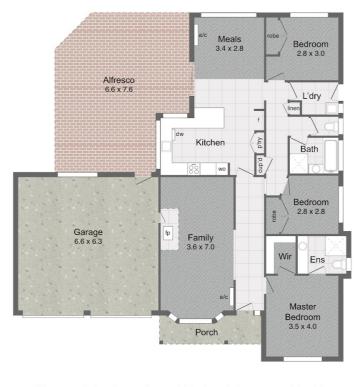

## 25 ALEXANDRA AVENUE, KOO WEE RUP, VIC, 3981

25 Alexandra Ave, Koo Wee Rup

🚍 3 Bedroom 🛛 😇 2 Bathroom 🖾 2 Car Garage + 2 Car Parking

While every attempt has been made to ensure the accuracy of the floor plan contained here, measurements of doors, windows, rooms and any other items are approximate and no responsibility is taken for any error omission or miss measurement. this plan is for illustrative purposes only and should be used as such by any prospective purchaser. Disclaimer: Whilst every effort has been made to ensure the accuracy of these particulars, no warranty is given by the vendor or the agent as to their accuracy. Interested parties should not rely on these particulars as representations of fact but must instead satisfy themselves by inspection or otherwise.