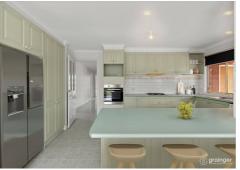

Light, bright & welcoming throughout, with two living areas including a front formal living room with oversized, large windows and abundant sunlight with a gas coonara, perfect for those chilly winter nights and a second lounge/meals area adjacent from the kitchen, there's plenty of room for everyone. The large open kitchen perfect for the chef of the family offering plenty of bench and cupboard storage, tiled splashback, casual breakfast bar seating as well as quality appliances including a gas cooktop and an electric oven.