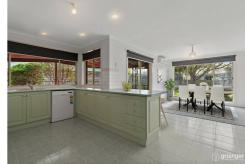

Light, bright & welcoming throughout, with two living areas including a front formal living room with oversized, large windows and abundant sunlight with a gas coonara, perfect for those chilly winter nights and a second lounge/meals area adjacent from the kitchen, there's plenty of room for everyone. The large open kitchen perfect for the chef of the family offering plenty of bench and cupboard storage, tiled splashback, casual breakfast bar seating as well as quality appliances including a gas cooktop and an electric oven.

Enjoy your meals under the oversized entertainer's pergola, the perfect place for a casual meal or family gathering. It overlooks a large, enclosed rear garden with a bonus shed for extra outdoor storage.