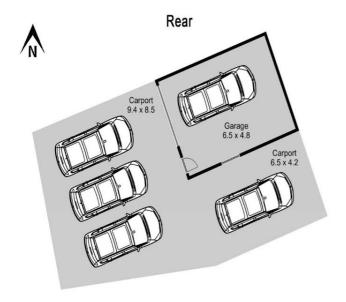

### 3 BED | 1 BATH | 5 CAR

PRICE: \$690,000

OPEN FOR INSPECTION: N/A

Caroline Luo 0426888838

carolineluo@earlybirdrealestate.com.au hillsestategroup.com.au

Front

Floorplan measurements are a guide only.

All dimensions are approximate in their distance and volume.

Caroline Luo 0426 888 838 carolineluo@earlybirdrealestate.com.au www.earlybirdrealestate.com.au

Disclaimer: Please note this floor plan is for marketing purposes and is to be used as a guide only. All dimensions are estimates only and may not be exact measurements.