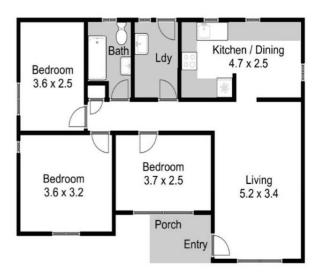

### 3 BED | 1 BATH | 5 CAR

PRICE: \$690,000

OPEN FOR INSPECTION: N/A

Caroline Luo 0426888838

carolineluo@earlybirdrealestate.com.au hillsestategroup.com.au

Front

Floorplan measurements are a guide only.

All dimensions are approximate in their distance and volume.

Caroline Luo 0426 888 838 carolineluo@earlybirdrealestate.com.au www.earlybirdrealestate.com.au

Disclaimer: Please note this floor plan is for marketing purposes and is to be used as a guide only. All dimensions are estimates only and may not be exact measurements.