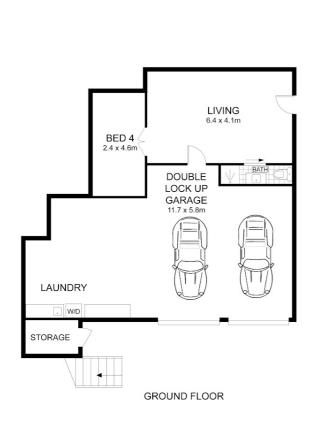

With plenty of room to park the boat, caravan or trailer, this home also has a double lock up garage and work shed.

One of the 4 bedrooms and bathroom is set separately downstairs with a small living area, which would make great guest accommodation, or teen retreat.

- \* Beautiful spacious family home.
- \* Recently renovated with fresh new paint, and beautiful re-polished floorboards.
- \* Separate teen retreat or guest accommodation.
- \* Fantastic outdoor entertaining area
- \* Large parking area and Double lock up garage.
- \* Close to all amenities, school and shops.
- \* Large 766sqm block.

Scale in metres. We give no guarantee, warrant or representation as to the accuracy and completeness of the floor plan. We recommend that you instruct your own surveyor to carry out an independent investigation of the property prior to relying on the accuracy and completeness of this plan. Floor plan created by www.sunshinepropertyphotos.com.au

25 School Road, Bli Bli

(Floor Plan For Illustrative Purposes Only)

Disclaimer: Please note this floor plan is for marketing purposes and is to be used as a guide only. All dimensions are estimates only and may not be exact measurements.