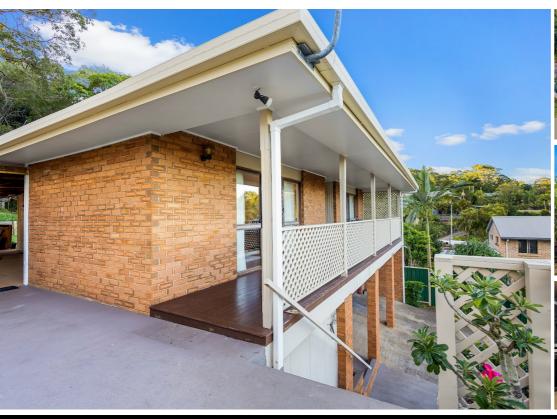

## SENSATIONAL FAMILY HOME, PARKING FOR CARAVAN AND TEENAGE RETREAT!

This charming 4 bedroom 3 bathroom home is set on a large 766sqm block.

At the end of a private driveway, this brick home sits high with a lovely east facing aspect looking out over the large front verandah.

With plenty of room to park the boat, caravan or trailer, this home also has a double lock up garage and work shed.

One of the 4 bedrooms and bathroom is set separately downstairs with a small living area, which would make great guest accommodation, or teen retreat.