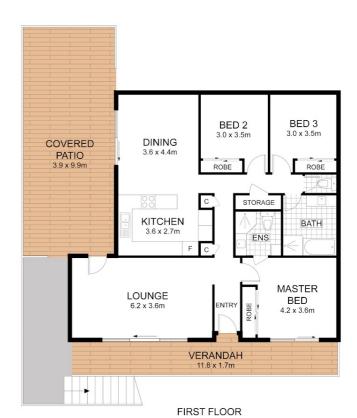

With plenty of room to park the boat, caravan or trailer, this home also has a double lock up garage and work shed.

One of the 4 bedrooms and bathroom is set separately downstairs with a small living area, which would make great guest accommodation, or teen retreat.

- \* Beautiful spacious family home.
- \* Recently renovated with fresh new paint, and beautiful re-polished floorboards.
- \* Separate teen retreat or guest accommodation.
- \* Fantastic outdoor entertaining area
- \* Large parking area and Double lock up garage.
- \* Close to all amenities, school and shops.
- \* Large 766sqm block.

Scale in metres. We give no guarantee, warrant or representation as to the accuracy and completeness of the floor plan. We recommend that you instruct your own surveyor to carry out an independent investigation of the property prior to relying on the accuracy and completeness of this plan. Floor plan created by www.sunshinepropertyphotos.com.au

25 School Road, Bli Bli

(Floor Plan For Illustrative Purposes Only)

Disclaimer: Please note this floor plan is for marketing purposes and is to be used as a guide only. All dimensions are estimates only and may not be exact measurements.