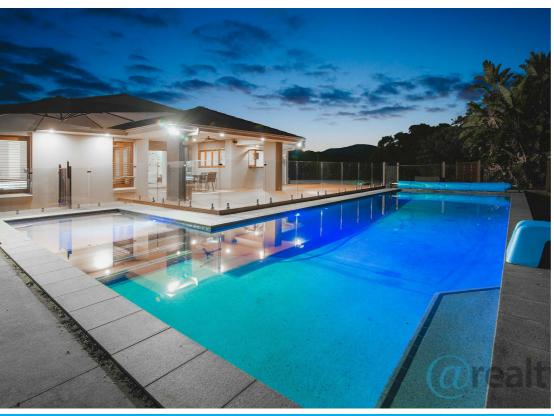

The living areas are an entertainers delight with luxury fittings throughout, seamlessly flowing from the kitchen/dining to Family Room, Media Room to the Pool Room area where you reach the Bi-Fold Doors that open up to the large back deck and Pool Area with a custom designed L shaped, sparkling in ground Pool.

Kids Retreat

Large Laundry

Massive outdoor entertaining area

Pool Deck

Alfresco Area

PROPERTY FEATURES