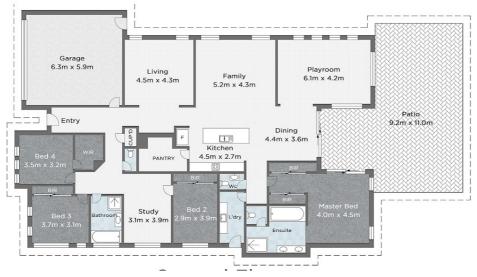

#### 79-81 HAZEL ROAD, TAMBORINE

Bed 4 는 Bath 2 😂 Car 4

INTERNAL 290m2 | EXTERNAL 78m2 | TOTAL 368m2

Trevor Parker 0421 361 608

Measurements are approximate only and no responsibility is taken for any error, omission, or mis-statement. This is for illustrative purposes only and should be used as such by any prospective purchaser, www.picsandmortar.com.au

Disclaimer: Please note this floor plan is for marketing purposes and is to be used as a guide only. All dimensions are estimates only and may not be exact measurements.