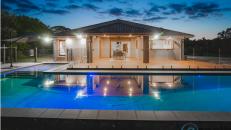

The living areas are an entertainers delight with luxury fittings throughout, seamlessly flowing from the kitchen/dining to Family Room, Media Room to the Pool Room area where you reach the Bi-Fold Doors that open up to the large back deck and Pool Area with a custom designed L shaped, sparkling in ground Pool.

Kids Retreat

Large Laundry

Massive outdoor entertaining area

Pool Deck

Alfresco Area

PROPERTY FEATURES