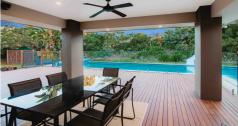

The living areas are an entertainers delight with luxury fittings throughout, seamlessly flowing from the kitchen/dining to Family Room, Media Room to the Pool Room area where you reach the Bi-Fold Doors that open up to the large back deck and Pool Area with a custom designed L shaped, sparkling in ground Pool.

Kids Retreat

Large Laundry

Massive outdoor entertaining area

Pool Deck

Alfresco Area

PROPERTY FEATURES