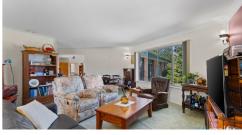

There is 3 good sized bedrooms all with built ins and ceiling fans. Attached to the master bedroom is a large ensuite featuring a shower and a seperate bath. The kitchen was renovated 10 years ago and has a modern look and feel with ample cupboard space and a dishwasher, which leads to a very spacious living area. There is a seperate laundry and an office detached from the main house adjacent to the entertainment area. For storage there is plenty of space with a downstairs storage room in addition to a garden shed at the back of the house. The property is conveniently located close to shops, schools, parks and public transport but still has a peaceful and rural outlook. It's also just a short drive from Warwick's vibrant town centre, so you can enjoy the best of what the area has to offer.

#### Other features:

- Ensuite
- Laundry
- Dishwasher
- Ceiling fansLarge lounge
- Solar 5.1kw
- Security Screens
- Family bathroom
- Open plan kitchen/dining
- Separate detached officeReverse Cycle Airconditioning
- Undercover outdoor entertaining area