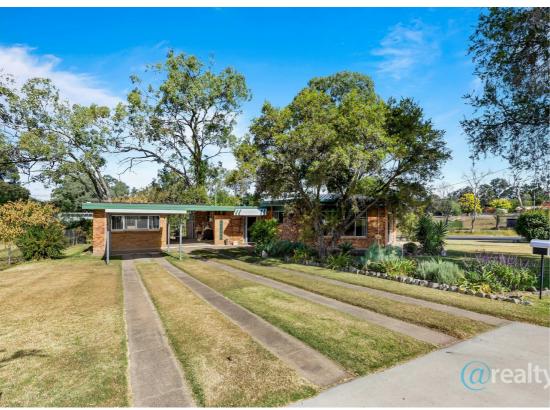

# PERFECT FIRST HOME OR INVESTMENT PROPERTY

If you are a first home buyer or investor this tidy brick home will be sure to impress. With three bedrooms, two bathrooms, seperate office and two car parks, this property provides plenty of space and privacy, making it the perfect place to call home. On the inside, you'll find an array of modern conveniences, such as a dishwasher, built-in wardrobes and air conditioning. For those who love to spend time outdoors, the property has established gardens and is set on an 1109m2 allotment with double street access.

There is 3 good sized bedrooms all with built ins and ceiling fans. Attached to the master bedroom is a large ensuite featuring a shower and a seperate bath. The kitchen was renovated 10 years ago and has a modern look and feel with ample cupboard space and a dishwasher, which leads to a very spacious living area. There is a seperate laundry and an office detached from the main house adjacent to the entertainment area. For storage there is plenty of space with a downstairs storage room in addition to a garden shed at the back of the house. The property is conveniently located close to shops, schools, parks and public transport but still has a peaceful and rural outlook. It's also just a short drive from Warwick's vibrant town centre, so you can enjoy the best of what the area has to offer.