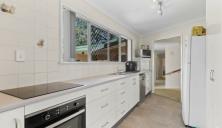

There is 3 good sized bedrooms all with built ins and ceiling fans. Attached to the master bedroom is a large ensuite featuring a shower and a seperate bath. The kitchen was renovated 10 years ago and has a modern look and feel with ample cupboard space and a dishwasher, which leads to a very spacious living area. There is a seperate laundry and an office detached from the main house adjacent to the entertainment area. For storage there is plenty of space with a downstairs storage room in addition to a garden shed at the back of the house. The property is conveniently located close to shops, schools, parks and public transport but still has a peaceful and rural outlook. It's also just a short drive from Warwick's vibrant town centre, so you can enjoy the best of what the area has to offer.