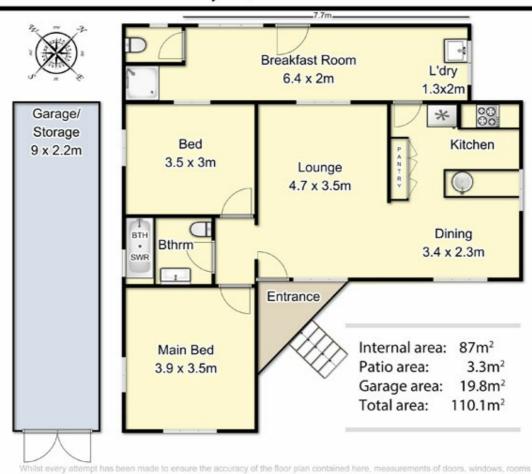

# 102 Nursery Rd, Holland Park West

and any other items are approximate and no responsibility is taken for any error, omission, or mis-statement. This plan is for illustrative purposes only and should be used as such by any prospective buyer. Created by www.highshots.com.

Disclaimer: Please note this floor plan is for marketing purposes and is to be used as a guide only. All dimensions are estimates only and may not be exact measurements.