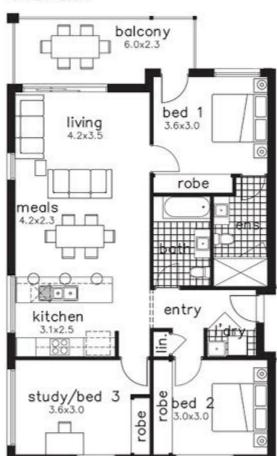

- Achievable rental return would be \$420 \$440 p/w
- 2 Good sized bedrooms complete with robes
- Study /3rd bedroom
- Modern kitchen with stone bench tops
- European stainless steel appliances
- Open plan dining and living area with air conditioning
- Main bathroom with ensuite to master bedroom
- Spacious balcony
- 2440mm High ceilings
- Modern facade, colour bond roof
- -All site connections
- Light fittings
- Exposed aggregate driveway
- Tenant ready turn-key package

#### UPPER FLOOR

Approx. total unit area:133.00m²

Disclaimer: Please note this floor plan is for marketing purposes and is to be used as a guide only. All dimensions are estimates only and may not be exact measurements.