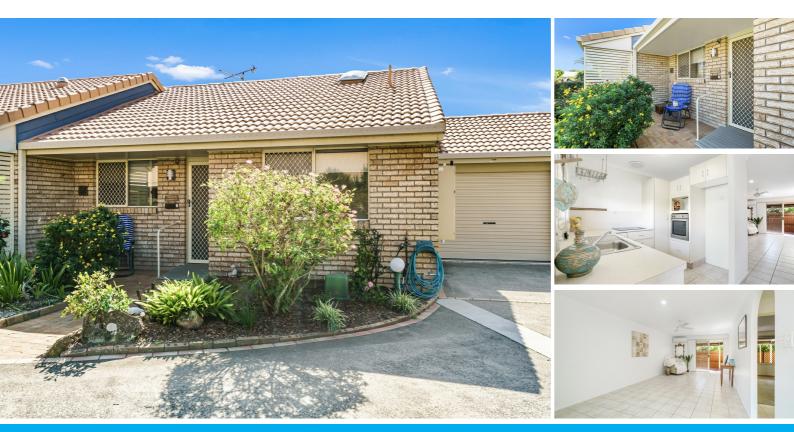

### FABULOUS STRATA COMPLEX 32 VILLAS SOLID BRICK AND TILE VILLA WITH GARAGE.

Kingscliff Beach Village is a fabulous, over 55's gated community. Also, pet friendly and you can walk around the beautiful gardens. Tucked away in quiet location, yet close to the shops and water's edge. Kingscliff has much to offer anyone looking for a sea change and downsizing. \*Two large bedrooms, with built-ins.

- \*Neat kitchen with dishwasher, overlooking front garden.
- \*Main bathroom with vanity and large shower.
- \*Separate toilet and laundry with internal access to the garage.
- \*Spacious lounge room and dining leading out to screened back deck and courtyard.
- \*Reverse cycle split air conditioner.
- \*Ceiling Fans in both bedrooms and living room.
- \*Private Rear Courtyard, cloths line and garden shed and access from the garage.
- \*Remote control garage door, with internal entry to the Villa.

\*Walking Distance to the Beach (10 mins), Shops (20 mins) and Public Transport – the bus stop is (3 mins).

- Complex Facilities:
- \*On-site Manager
- \*Community Hall
- \*Full Kitchen
- \*Library
- \*Lounge area
- \*Small Gym
- \*Under Cover BBQ area
- \*Full on-site Management Support
- \*24hr Alarm System
- \*Panic Button for Emergency Services