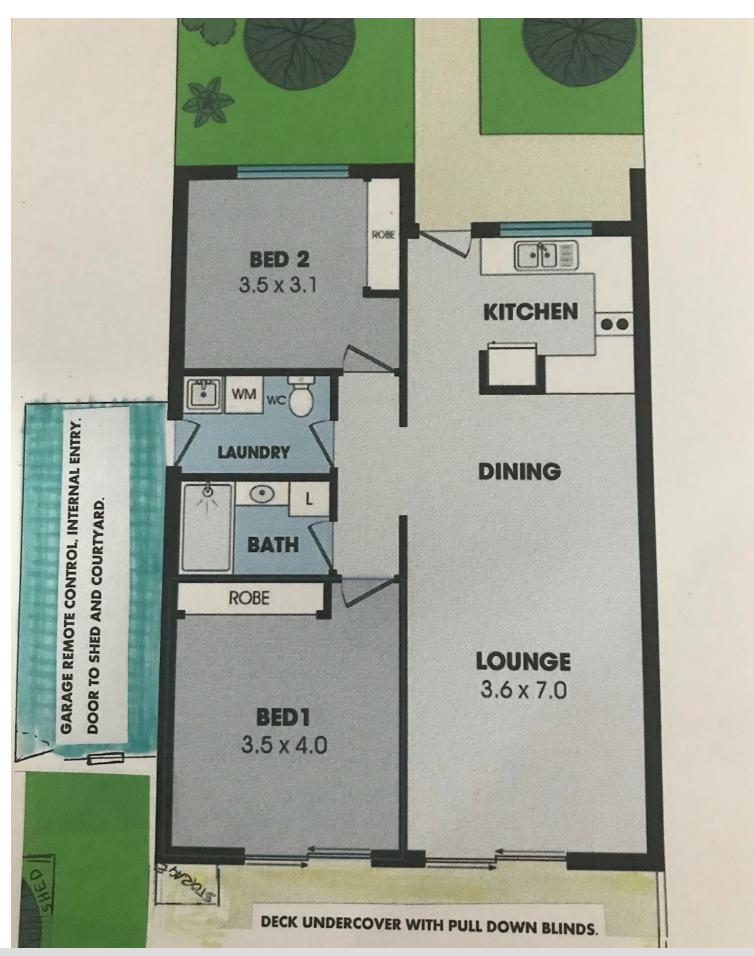

#### 2 BED | 1 BATH | 1 CAR

PRICE: \$585,000

OPEN FOR INSPECTION: N/A

Kerrie Duval 0400843888 kez@atrealty.com.au www.atrealty.com.au

Disclaimer: Please note this floor plan is for marketing purposes and is to be used as a guide only. All dimensions are estimates only and may not be exact measurements.