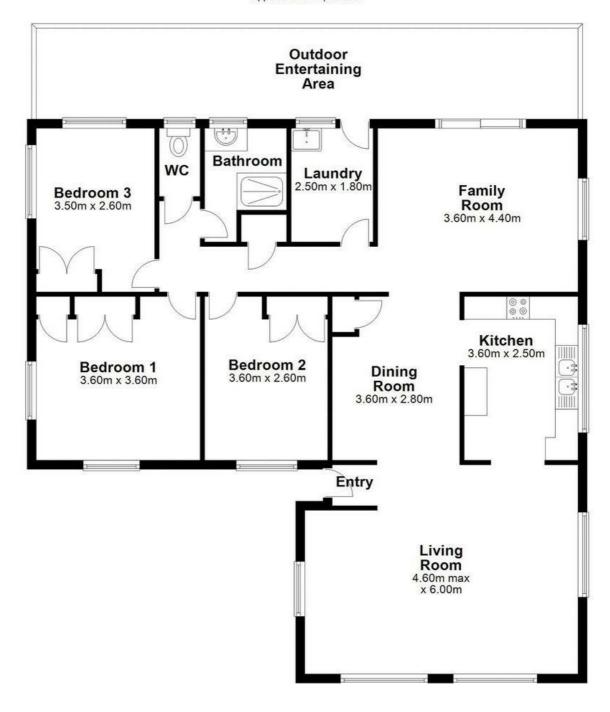

#### 50-52 Jones Rd, Bellbird Park

Approx. 113.8 sq. metres

Disclaimer: Please note this floor plan is for marketing purposes and is to be used as a guide only. All dimensions are estimates only and may not be exact measurements.