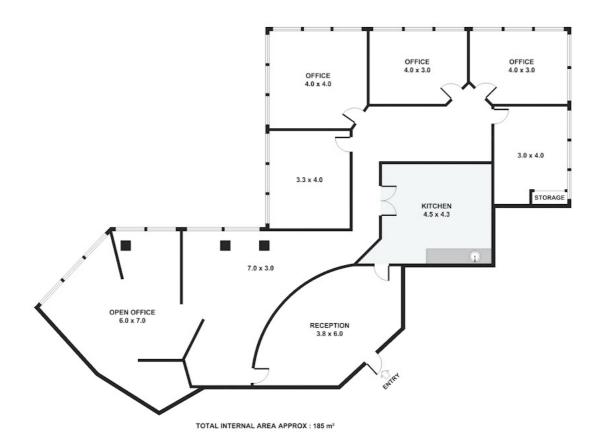

Designed for excellence, this office features four executive offices, providing ample space for private meetings and focused work. The impressive boardroom is ideal for hosting client presentations and important discussions. Additionally, two open-plan areas encourage collaboration among team members, fostering a dynamic and innovative work culture.

## 1413 1415/1 Queens Road, Melbourne

Disclaimer: Please note this floor plan is for marketing purposes and is to be used as a guide only. All dimensions are estimates only and may not be exact measurements.