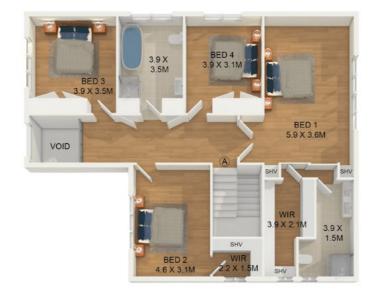

+ rare combination of contemporary design, luxurious living spaces, and an unbeatable location + free flowing floor plan filled with bright natural light

+ five spacious bedrooms with built-ins or walk in robes, ensuite to main and luxurious main bathroom

### 5 BED | 2 BATH | 2 CAR

PRICE: Contact Agent

OPEN FOR INSPECTION: N/A

Hari Hiralal 0404558654 hari@atrealty.com.au www.atrealty.com.au

Disclaimer: Please note this floor plan is for marketing purposes and is to be used as a guide only. All dimensions are estimates only and may not be exact measurements.