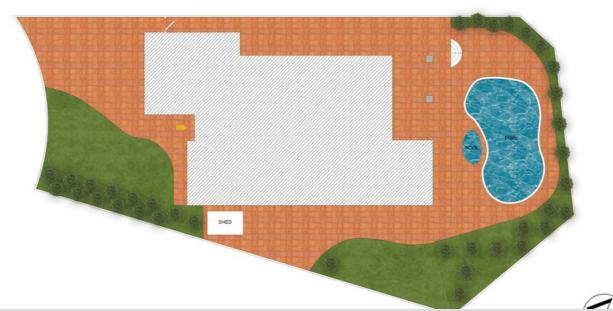

Enjoy a Chef's kitchen with WIP, a bedroom downstairs, three indoor and outdoor living areas, a pool with spa, an al fresco with Vergola (Opening) roof, a double garage with 2 off-street parking and 689.2sqm of peaceful cul-de-sac land of enjoyment; what else can you ask for? Location, did you ask? Sure, 400 meters walk to T-Way bus for fast access to Parramatta and

+ Chefs kitchen with stone bench tops, stainless steel appliances and ample storage (plus huge  $\ensuremath{\mathsf{WIP}}\xspace)$ 

+ Separate dining next to massive kitchen with breakfast bar

+ Salt water pool with spa area, entertainer's al fresco, and low maintenance landscaped yard

### 5 BED | 2 BATH | 2 CAR

PRICE: Contact Agent

OPEN FOR INSPECTION: N/A

Hari Hiralal 0404558654 hari@atrealty.com.au www.atrealty.com.au

Disclaimer: Please note this floor plan is for marketing purposes and is to be used as a guide only. All dimensions are estimates only and may not be exact measurements.