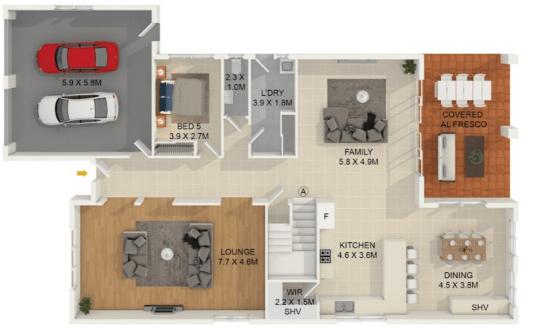

Enjoy a Chef's kitchen with WIP, a bedroom downstairs, three indoor and outdoor living areas, a pool with spa, an al fresco with Vergola (Opening) roof, a double garage with 2 off-street parking and 689.2sqm of peaceful cul-de-sac land of enjoyment; what else can you ask for? Location, did you ask? Sure, 400 meters walk to T-Way bus for fast access to Parramatta and

+ Double lock-up garage with remote access and 2 additional parking

+ Separate internal laundry and a powder room downstairs

+ multi-zone ducted air-conditioning, alarm, plantation shutters, energy efficient LED lighting and easy-care flooring throughout...

### 5 BED | 2 BATH | 2 CAR

PRICE: Contact Agent

OPEN FOR INSPECTION: N/A

Hari Hiralal 0404558654 hari@atrealty.com.au www.atrealty.com.au

Disclaimer: Please note this floor plan is for marketing purposes and is to be used as a guide only. All dimensions are estimates only and may not be exact measurements.