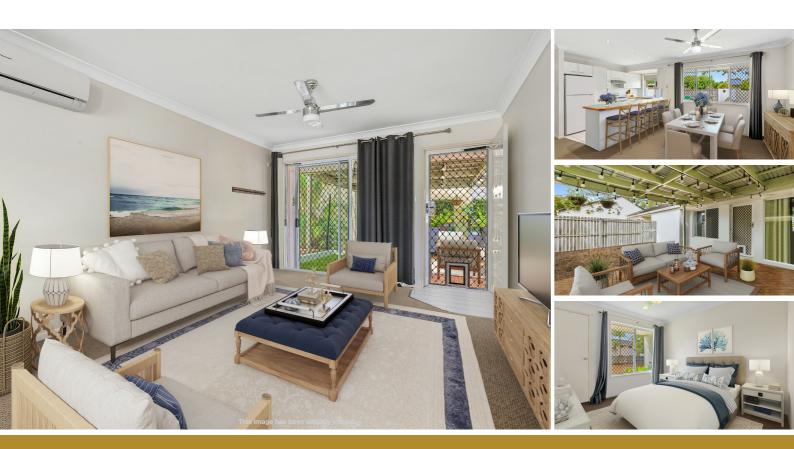

# **ATTENTION INVESTORS!**

CURRENTLY TENANTED TILL FEBRUARY 2024

Here's a fantastic opportunity to invest in a lowset townhouse with a huge back yard. At 388m2 this property boasts the second largest yard in the complex. Conveniently located within walking distance of Birkdale Train Station and Birkdale Shops, this townhouse offers easy access to public transport and shopping.

Featuring two generously sized bedrooms with built-in wardrobes and ceiling fans, this property offers comfortable living. Being positioned on the corner of the complex, you can enjoy privacy while also having an extra-large single garage with fold-down stairs to additional mezzanine storage. The garage also has the potential to be used as a workshop or additional storage space.

This townhouse offers an exceptionally large kitchen for a two-bedroom property which overlooks the large backyard. , making it perfect for those who enjoy entertaining. They yard gives gated access to the street.

As an added bonus, this property provides access to communal amenities such as a swimming pool, gym and multipurpose room within the complex. With a rental estimate of \$470-\$480, this townhouse offers strong investment potential with low maintenance costs and good access to schools and public transport.