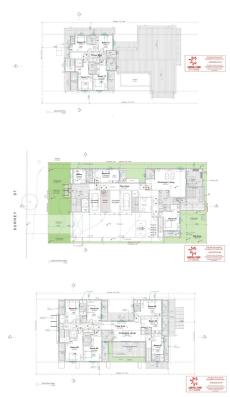

## DA APPROVED 13 BEDROOM BOARDING HOUSE

A fantastic opportunity has presented itself and is perfectly suited to the astute investor looking for their next project or simply wanting extra rental income while waiting for the ideal time to grow on this R3 zoned, 794sqm parcel of land that has been approved for a 13 bedroom boarding home.

The three bedroom, one bathroom home currently situated on the block is currently tenanted with the tenants happy to stay on.

Located in a prime position, it's conveinience is enviable being within close proximity to Minto Train Station, Minto Marketplace, local schools, sporting facilities, parks & reserves & local restaurants & cafe's. To be first in, best dressed, you can make further enquiries by calling Huss on 0411 699 419.