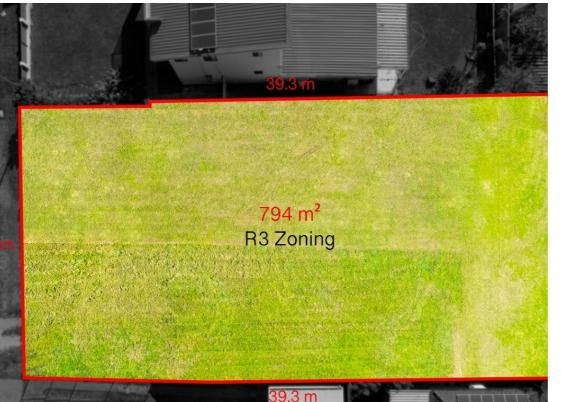

## DA APPROVED 13 BEDROOM BOARDING HOUSE

A fantastic opportunity has presented itself and is perfectly suited to the astute investor looking for their next project or simply wanting extra rental income while waiting for the ideal time to grow on this R3 zoned, 794sqm parcel of land that has been approved for a 13 bedroom boarding home.