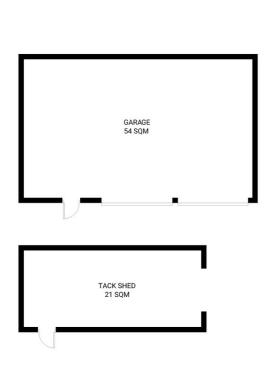

Here are just some of the property features:

- · Built in 2010 town water
- · Dining area has access to the deck
- · Large living space soft neutral palette throughout
- · Comfortable open plan kitchen and dining
- Modern kitchen with those stunning valley views
- · Good sized bedrooms with plenty of storage/built ins
- Family bathroom with separate shower and bath
- Expansive garage with 2 roller doors and entry door
  Horse arena, tack shed, paddock and all usable land
- Raised veggie garden beds, rainwater tanks
- Fully fenced block safe for pets and children to play
- Immaculately presented nothing to do but move in
- Truly a beautiful home and does not disappoint

## 71 Upton Drive, Honeywood Total approx. floor area: 113m²

Areas and dimensions are approximate and therefore this floor plan should only be used for illustrative purposes.

Real Estate Marketing by nextcreative.com.au

Disclaimer: Please note this floor plan is for marketing purposes and is to be used as a guide only. All dimensions are estimates only and may not be exact measurements.