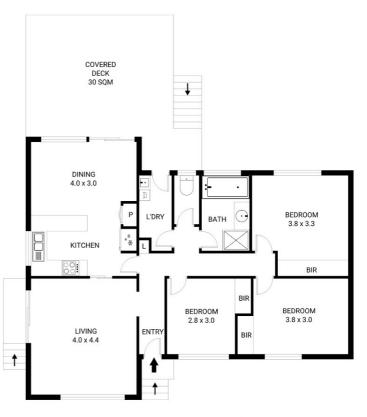

### 3 BED | 1 BATH | 2 CAR

PRICE:

Offers Over \$750,000

**OPEN FOR INSPECTION:** 

N/A

Racquel Cleaver 0497864680 racquel@atrealty.com.au www.atrealty.com.au

## 71 Upton Drive, Honeywood Total approx. floor area: 113m²

Areas and dimensions are approximate and therefore this floor plan should only be used for illustrative purposes.

Real Estate Marketing by nextcreative.com.au

Disclaimer: Please note this floor plan is for marketing purposes and is to be used as a guide only. All dimensions are estimates only and may not be exact measurements.