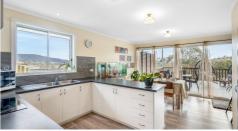

Here are just some of the property features:

- · Built in 2010 town water
- · Dining area has access to the deck
- · Large living space soft neutral palette throughout
- · Comfortable open plan kitchen and dining
- Modern kitchen with those stunning valley views
- · Good sized bedrooms with plenty of storage/built ins
- Family bathroom with separate shower and bath
- Expansive garage with 2 roller doors and entry door
  Horse arena, tack shed, paddock and all usable land
- Raised veggie garden beds, rainwater tanks
- Fully fenced block safe for pets and children to play
- Immaculately presented nothing to do but move in
- Truly a beautiful home and does not disappoint