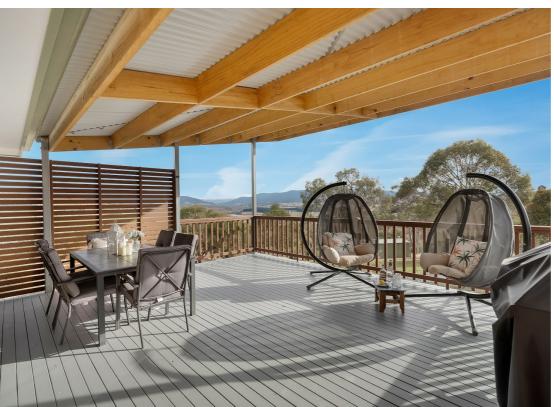

The home has such a warm and homely feel the moment you step inside and is certainly a hidden surprise and more than meets the eye. The entertaining deck is impressive and invites indoor/outdoor living.

Here are just some of the property features:

- · Built in 2010 town water
- · Dining area has access to the deck
- · Large living space soft neutral palette throughout
- · Comfortable open plan kitchen and dining
- Modern kitchen with those stunning valley views
- · Good sized bedrooms with plenty of storage/built ins
- Family bathroom with separate shower and bath
- Expansive garage with 2 roller doors and entry door
  Horse arena, tack shed, paddock and all usable land
- Raised veggie garden beds, rainwater tanks
- Fully fenced block safe for pets and children to play
- Immaculately presented nothing to do but move in
- Truly a beautiful home and does not disappoint