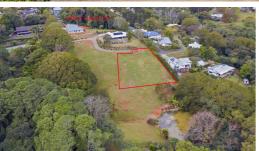

## EXCLUSIVE HAMPTONS ESTATE - 1589M2 LAND WALK TO MONTVILLE VILLAGE ...

0 BED | 0 BATH | 0 CAR

23 Hamptons Place, Montville, QLD, 4560

Lot 2 a RARE VACANT 1589m2 LAND in the EXCLUSIVE HAMPTONS ESTATE in the HEART OF MONTVILLE VILLAGE.

This prime vacant parcel of LAND 1589m2 is conveniently, just a short walk to the main street in Montville Village.

One of only 6 individual lots in this boutique group title with reasonable body corporate fees