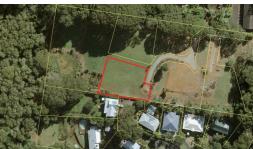

## EXCLUSIVE HAMPTONS ESTATE - 1589M2 LAND WALK TO MONTVILLE VILLAGE ...

0 BED | 0 BATH | 0 CAR

23 Hamptons Place, Montville, QLD, 4560

Lot 2 a RARE VACANT 1589m2 LAND in the EXCLUSIVE HAMPTONS ESTATE in the HEART OF MONTVILLE VILLAGE.

This prime vacant parcel of LAND 1589m2 is conveniently, just a short walk to the main street in Montville Village.

One of only 6 individual lots in this boutique group title with reasonable body corporate fees