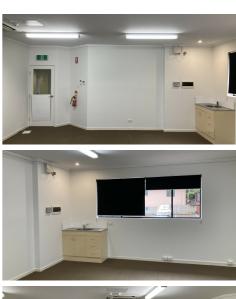

# HIGH EXPOSURE LOCATION - ABOVE THE POST OFFICE

This upper-level air-conditioned office is centrally located and overlooking Hill Street. It is located within a property that holds a commanding position in this fantastic suburb. Suite 2 is a single open plan room. This professional office building is currently home to several successful service businesses and yours could be the next to enjoy the many benefits offered.

#### Key features:

- This property is priced to meet the market and looking for all offers
- Gross Rent includes GST, rates, building insurance and body corporate fees
- Suite 2, open plan single office overlooking Hill St: 42\* m2
- Network cabling
- High profile location
- Kitchenette
- Separate his and hers toilets
- 1 x parking bay included plus customer car parking
- Fantastic signage exposure
- Located amongst established businesses medical, banking, and entertainment
- Centrally located with easy access to Nambour Connection Rd, and approx 8 mins to M1
- 16 km from Maroochydore and 100 km from Brisbane
- Tenure Type, Vacant Possession, available now
- Bustling village atmosphere in affluent high growth region
- Inspections by appointment only