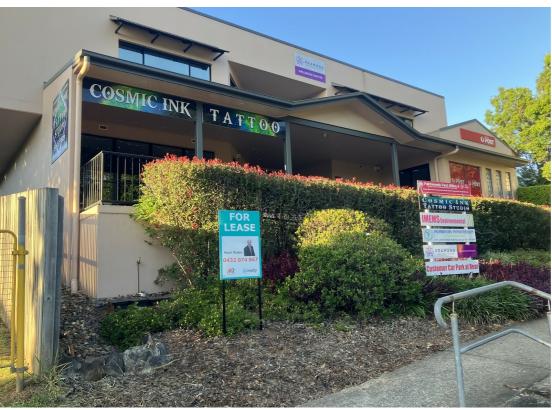

## SUITE 2, UNIT 4/18 MARGARET STREET PALMWOODS

# HIGH EXPOSURE LOCATION - ABOVE THE POST OFFICE

This upper-level air-conditioned office is centrally located and overlooking Hill Street. It is located within a property that holds a commanding position in this fantastic suburb. Suite 2 is a single open plan room. This professional office building is currently home to several successful service businesses and yours could be the next to enjoy the many benefits offered.

#### Key features:

- This property is priced to meet the market and looking for all offers
- Gross Rent includes GST, rates, building insurance and body corporate fees
- Suite 2, open plan single office overlooking Hill St: 42\* m2
- Network cabling
- High profile location
- Kitchenette
- Separate his and hers toilets
- 1 x parking bay included plus customer car parking
- Fantastic signage exposure
- Located amongst established businesses medical, banking, and entertainment
- Centrally located with easy access to Nambour Connection Rd, and approx 8 mins to M1
- 16 km from Maroochydore and 100 km from Brisbane
- Tenure Type, Vacant Possession, available now
- Bustling village atmosphere in affluent high growth region
- Inspections by appointment only