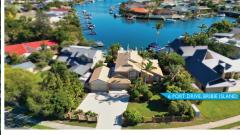

## 6 PORT DRIVE BANKSIA BEACH

## SPACIOUS CANAL HOME ON LARGE BLOCK WITH FOUR CAR GARAGING

This is a true quality home. Built to the highest standards and beautifully maintained, this canal home has all the features you want. The long views of the canal, super-sized pool, fantastic alfresco area, jetty with 34ft Air Dock, four bedrooms plus study and four car garaging. It's an easy stroll to the local club and the shopping centre is only a few minutes away. All this set on an 1139m2 parcel of land. This home will not disappoint the most discerning buyers. Features of the home include the following:

- big 1139m2 parcel of land
- four bedrooms with built in robes
- master bedroom has walk-in-robe, ensuite with double vanity unit plus a balcony that overlooks the pool and has water views
- formal lounge
- formal dining room
- meals area
- family living room
- study
- under roof line alfresco area
- super sized pool
- above ground spa
- deck
- jetty
- 34ft Air Dock
- four car garaging
- two storage sheds - easy care gardens
- beautifully maintained
- close to school, shops, club, cafes, recreation parks and beach