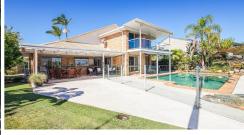

## SPACIOUS CANAL HOME ON LARGE BLOCK WITH FOUR CAR GARAGING

This is a true quality home. Built to the highest standards and beautifully maintained, this canal home has all the features you want. The long views of the canal, super-sized pool, fantastic alfresco area, jetty with 34ft Air Dock, four bedrooms plus study and four car garaging. It's an easy stroll to the local club and the shopping centre is only a few minutes away. All this set on an 1139m2 parcel of land. This home will not disappoint the most discerning buyers. Features of the home include the following:

- big 1139m2 parcel of land
- four bedrooms with built in robes
- master bedroom has walk-in-robe, ensuite with double vanity unit plus a balcony that overlooks the pool and has water views
- formal lounge
- formal dining room
- meals area
- family living room
- study
- under roof line alfresco area
- super sized pool
- above ground spa
- deck
- jetty
- 34ft Air Dock
- four car garaging
- two storage sheds - easy care gardens
- beautifully maintained
- close to school, shops, club, cafes, recreation parks and beach