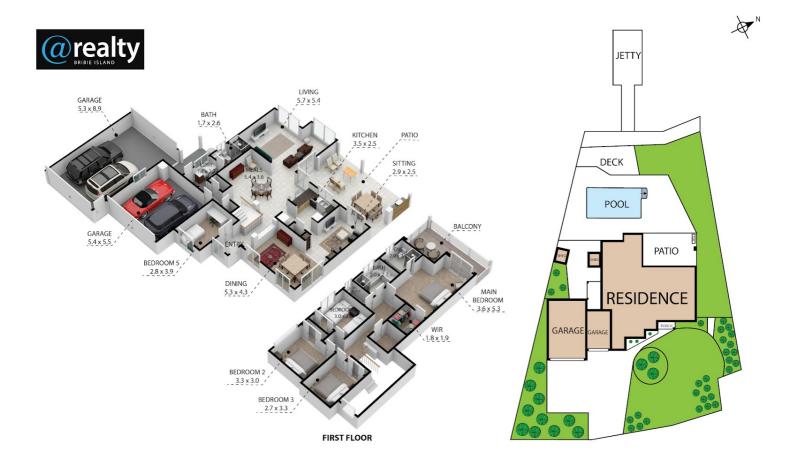

- big 1139m2 parcel of land
- four bedrooms with built in robes
- master bedroom has walk-in-robe, ensuite with double vanity unit plus a balcony that overlooks the pool and has water views
- formal lounge
- formal dining room
- meals area
- family living room
- study
- under roof line alfresco area
- super sized pool
- above ground spa
- deck
- jetty
- 34ft Air Dock
- four car garaging
- two storage sheds - easy care gardens
- beautifully maintained
- close to school, shops, club, cafes, recreation parks and beach

## 4 BED | 3 BATH | 4 CAR

PRICE: SOLD by Ross HIncksman

**OPEN FOR INSPECTION:** N/A

**Ross Hincksman** 0417687379 rossh@atrealty.com.au www.atrealty.com.au

6 Port Drive, Banksia Beach 4507
TOTAL APPROX. FLOOR AREA 298 SQ.M
Whits every attempt has been made to ensure the accuracy of the floor plan contained here, measurements a
windows, rooms and any other tiens are approximate and no responsibility is taken for any error, omission, or
This plan is for illustrative purposes only and should be used as such by any prospective purchaser.

Disclaimer: Please note this floor plan is for marketing purposes and is to be used as a guide only. All dimensions are estimates only and may not be exact measurements.