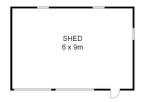

## **FOR SALE**

226 OLD GLEN INNES ROAD, WATERVIEW HEIGHTS, NSW, 246

4 🕮 | 2 📛 | 6 📾

SHED PORT 6 x 6m SHED 3 x 6m

226 Old Glen Innes Rd Waterview Heights

Whilst every attempt has been made to ensure the accuracy of the floor plan contained here, measurements of doors, windows, rooms and any other items are approximate and no responsibility is taken for any error, omission, or mis-statement. This plan is for illustrative purposes only and should be used as such by any prospective buyer.