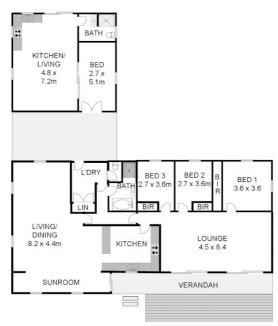

Our 3-bedroom, 1 bathroom home is deceivingly spacious. With 2 massive living areas there is certainly space to spread out. The central kitchen offers loads of cupboard space and what about the fully equipped bathroom with the claw-foot bath? Glass sliding doors and lots of windows spill light into the living areas and the deck perfect for the BBQ. This home would be easy to personalise with your own colour palette and some small changes to reflect your personality.

The granny-flat is independent yet sharing access to the carport. 1 Bedroom, 1 bathroom and the open plan kitchen/dining and living offers everything you need under the one roof. Couple that with a fully fenced vard off the rear and we have a secure premise for the pets and/or children.

## **FOR SALE**

226 OLD GLEN INNES ROAD, WATERVIEW HEIGHTS, NSW, 246

4 🕮 | 2 📛 | 6 📾

SHED PORT 6 x 6m SHED 3 x 6m

226 Old Glen Innes Rd Waterview Heights

Whilst every attempt has been made to ensure the accuracy of the floor plan contained here, measurements of doors, windows, rooms and any other items are approximate and no responsibility is taken for any error, omission, or mis-statement. This plan is for illustrative purposes only and should be used as such by any prospective buyer.