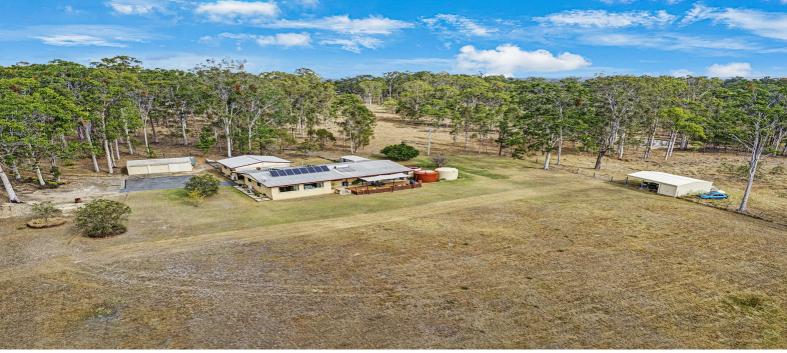

#### FOR SALE

226 OLD GLEN INNES ROAD, WATERVIEW HEIGHTS, NSW, 246

4 🕮 | 2 📛 | 6 📾

#### PRICED FOR IMMEDIATE SALE!

We are pretty sure, that any rural property within 10 minutes to Bunnings gets extra stars!

Yes, that's right, this hidden gem of approximately 13 acres (or 5.35ha) is convenient in both position and size. Hard it is these days, to find the perfect distance to town and the perfect sized acreage. Throw in your preferences there, and then try and get the perfect house, sheds and then we must worry about if we have too much water (flood-prone) or not enough. Let's face it, you must be negotiable, and you must have some vision. If you can tick 7/10 boxes – make your move!

Off the road, and into your own acreage we go. Here there is no passing traffic and no neighbours perched to the left and right. Access is, by right of way, straight into your fully fenced acres. The block-brick home is as solid as a rock, and I am led to believe we have hardwood timber bones. Make of it as you will, with the choice of residences.