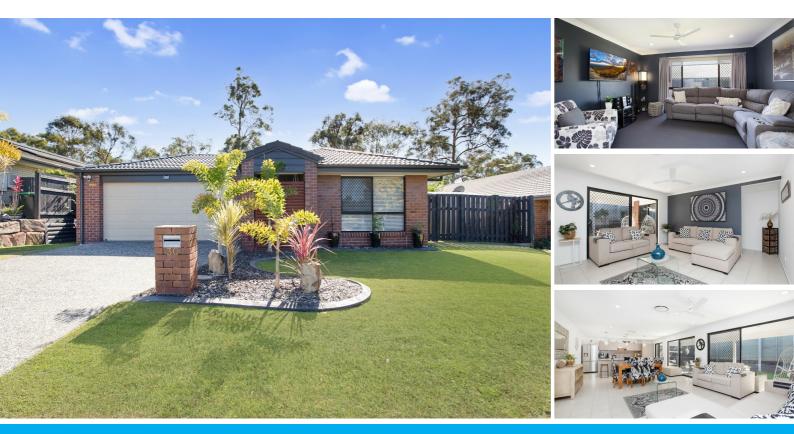

### BERRINBA BEAUTY DREAM HOME AWAITS FOR YOU!

Beautifully presented home, it is a stand out !

Generous sized four bedroom family home optimizes space and flow, positioned on a 551 sqm block with a choice of two living areas that transitions beautifully between indoor to outdoor entertaining catering for the largest of families. Open plan kitchen with stone bench tops, dishwasher, plenty of storage, large breakfast bar, delivering brilliance in functionality for perfection in living and entertaining.

Ducted air-conditioning installed throughout the house for that all year round comfort. Keeping you cool in those hot summers months and warm in those cold winter nights.

Moving outside into the entertaining hub you will be delighted by the extensive large covered patio. Easy to maintain established gardens and bonus spa pool for the ultimate relaxation. Outdoors also benefits from a 6.6kw solar system, a recently repointed and repainted roof, large garden shed for all the tools and bikes, colour bond veggie garden box, and 5000 litre rainwater tank.

Featuring an enviably sized master suite with ranch sliders extending out to the alfresco area, multiple mirrored built-ins robes and a spacious en-suite, plus three additional spacious bedrooms serviced by a well-appointed family bathroom, this home is as comfortable as it is stylish.