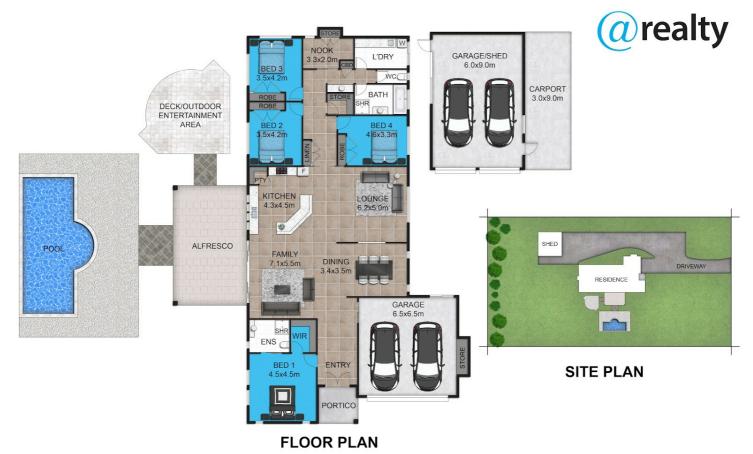

## 4 BED | 2 BATH | 5 CAR

PRICE: \$1,800,000

OPEN FOR INSPECTION: N/A

**Tony Bennett** 0424855224 tonybennett@bennettandcorealty.com.a bennettandcorealty.com.au

This floor plan including furniture, fixture measurements and dimensions are approximate and for illustrative purposes only. @Realty gives no guarantee, warranty or representation as to the accuracy and layout. All enquiries must be directed to the agent, vendor or party representing this floor plan.

11-15 Chants Road Valdora

Disclaimer: Please note this floor plan is for marketing purposes and is to be used as a guide only. All dimensions are estimates only and may not be exact measurements.

Tony Bennett 0424855224 tonybennett@bennettandcorealty.com.au bennettandcorealty.com.au