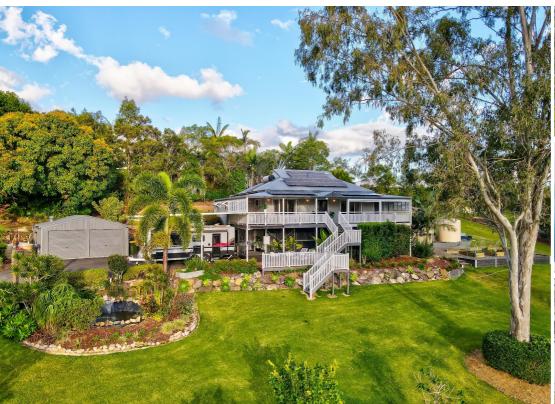

#### 6 COUNTRY COOLUM DRIVE YANDINA CREEK

## BEAUTIFUL QUEENSLANDER WITH OUTSTANDING VIEWS!

#### At a glance:

- 3 Bed 2 Bath 4 Car on 4740m2
- Beautifully renovated
- Stunning polished hardwood flooring
- Vegetable gardens and fruit trees
- Wrap around front veranda
- Entire house freshly Painted
- Air con throughout
- Large carport to house caravan or Boat
- Fully fenced
- Water filtration
- Large pergola entertainment area.- 7.4 kw solar
- Induction cooktopDouble garage shed 8x8 meter
- 65,000-litre water tank
- 300 litre Envirosun roof hot water system- Ozziclean septic system
- 15 mins to Coolum beach! Don't miss out on this picture-perfect home!