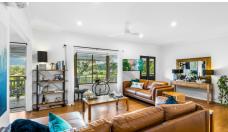

#### At a glance:

- 3 Bed 2 Bath 4 Car on 4740m2
- Beautifully renovated
- Stunning polished hardwood flooring
- Vegetable gardens and fruit trees
- Wrap around front veranda
- Entire house freshly Painted
- Air con throughout
- Large carport to house caravan or Boat
- Fully fenced
- Water filtration
- Large pergola entertainment area.- 7.4 kw solar
- Induction cooktopDouble garage shed 8x8 meter
- 65,000-litre water tank
- 300 litre Envirosun roof hot water system- Ozziclean septic system
- 15 mins to Coolum beach! Don't miss out on this picture-perfect home!