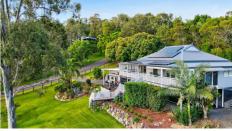

#### 6 COUNTRY COOLUM DRIVE YANDINA CREEK

## BEAUTIFUL QUEENSLANDER WITH OUTSTANDING VIEWS!

#### At a glance:

- 3 Bed 2 Bath 4 Car on 4740m2
- Beautifully renovated
- Stunning polished hardwood flooring
- Vegetable gardens and fruit trees
- Wrap around front veranda
- Entire house freshly Painted
- Air con throughout
- Large carport to house caravan or Boat
- Fully fenced
- Water filtration
- Large pergola entertainment area.- 7.4 kw solar
- Induction cooktopDouble garage shed 8x8 meter
- 65,000-litre water tank
- 300 litre Envirosun roof hot water system- Ozziclean septic system
- 15 mins to Coolum beach! Don't miss out on this picture-perfect home!