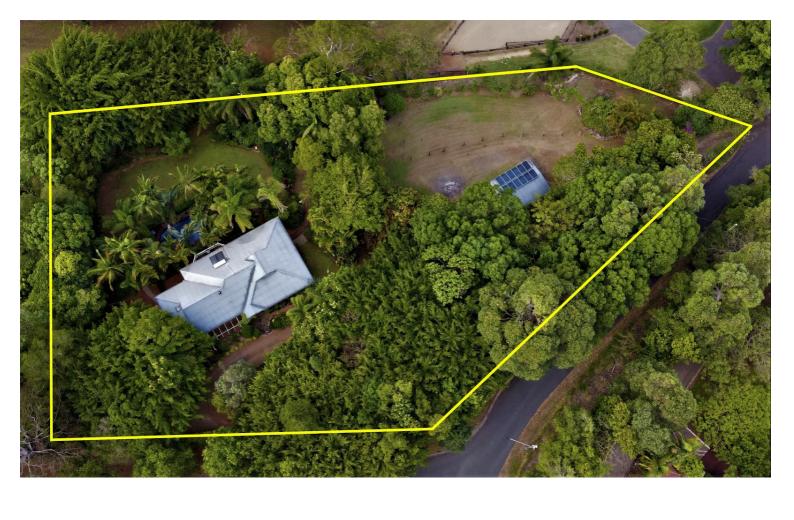

## OVER 1 ACRE, CORNER BLOCK WITH 2 STREET ACCESS...

## 4 BED | 2 BATH | 4 CAR

2-6 Serene Close, Mons, QLD, 4556

How sweet it is to come home to 2-6 Serene Close, Mons, the first time offered to the market for sale in over 22 years.

Superbly positioned on a corner block of over 1 acre (5006m2) of private land with separate access to the large double roller door powered shed with plenty of room for all your toys plus separate street access to a magical 4-bedroom home with level access from the front and parking for up to 3 cars underneath at the back.

- Over 1 acre (5006m2) private and quiet corner block with 2 street access.
- 4 Bedrooms, 2 Bathrooms.
- 2 separate living areas.
- view the VB REAL ESTATE video walkthrough.
- Fireplace plus reverse cycle split system air conditioning.
- Ideal for a tradesman with separate access to a large double roller door powered shed.
- North-facing entertainment deck overlooking the pool.
- Solar electricity and HWS.
- Town water and Septic.