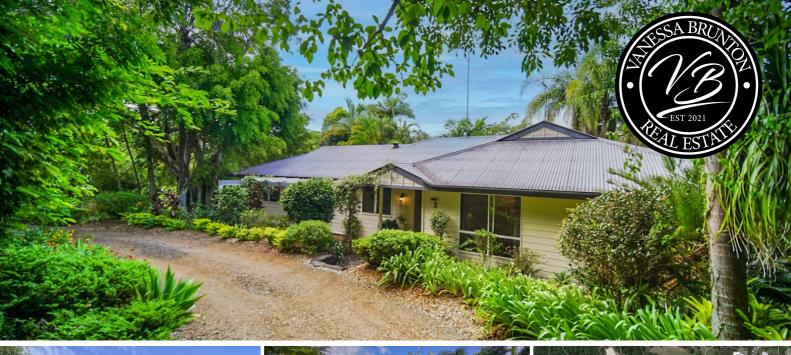

## OVER 1 ACRE, CORNER BLOCK WITH 2 STREET ACCESS...

## 4 BED | 2 BATH | 4 CAR

2-6 Serene Close, Mons, QLD, 4556

How sweet it is to come home to 2-6 Serene Close, Mons, the first time offered to the market for sale in over 22 years.

Superbly positioned on a corner block of over 1 acre (5006m2) of private land with separate access to the large double roller door powered shed with plenty of room for all your toys plus separate street access to a magical 4-bedroom home with level access from the front and parking for up to 3 cars underneath at the back.

Entertainers will delight in the north-facing deck looking over the sparkling pool, wander down to the fire pit to enjoy pre-dinner drinks, or allow the children to play and explore the expansive lush lawns surrounded by tropical landscaped gardens.