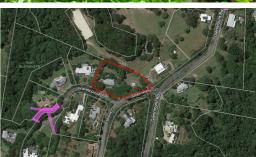

## OVER 1 ACRE, CORNER BLOCK WITH 2 STREET ACCESS...

## 4 BED | 2 BATH | 4 CAR

2-6 Serene Close, Mons, QLD, 4556

How sweet it is to come home to 2-6 Serene Close, Mons, the first time offered to the market for sale in over 22 years.

Superbly positioned on a corner block of over 1 acre (5006m2) of private land with separate access to the large double roller door powered shed with plenty of room for all your toys plus separate street access to a magical 4-bedroom home with level access from the front and parking for up to 3 cars underneath at the back.