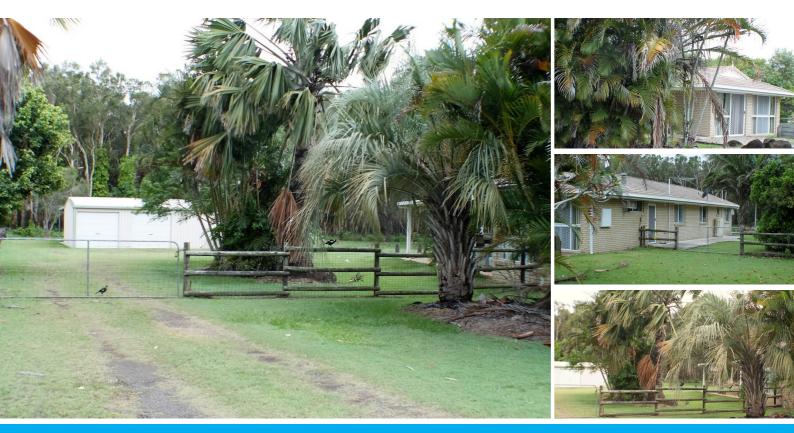

### THIS HOME IS A BEAUTY!!

Sold first week by local Acreage Specialist Carolyn Drane.

With nothing much left on the market at all in this price range you better be quick!! Situated on a fenced 3/4 acre and backing onto private bushland, this modest and comfortable brick home is a great acreage starter for a family wishing to up size their land and relax in a quiet coastal location.

Outside off the dining/kitchen is a good sized patio entertainment area. A great place for BBQ's & evening dining.

At the rear of the property is a garden shed on a slab and a 3 bay Man Cave (2 roller doors and a workshop) with large concreted carport off the rear.

This is a great property for the price and in a gorgeous location only a minute or two from Godwin Beach waterfront.

\*\*please note LIMITED photos due to tenancy in place. Inspection highly recommended. \*\*Minimum of 24hrs notice required at the moment