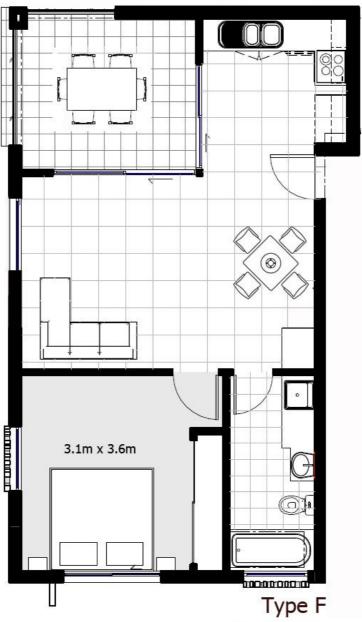

Internal area
Balcony area
Carpark

Carpark

Total area

75m2

Typical Floorplan

The dimensions on this plan are approximate only and may vary as a result of detailed design and planning or due to the requirements of the Council or any other authority or as a result of construction tolerance. While we have taken all care to ensure the accuracy (at the time of printing) of the information contained in this plan, we provide not warranty, guarantee or representation regarding the accuracy, reliability and completeness of this plan and we (and our Client) will not be liable (in tort, contract or otherwise) for any loss suffered as a result of your relying on this plan.

Disclaimer: Please note this floor plan is for marketing purposes and is to be used as a guide only. All dimensions are estimates only and may not be exact measurements.