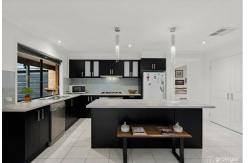

Centrally located in the heart of the home is the open plan kitchen offering a large island bench & an abundance of cupboard space as well as dishwasher, gas cooktop & electric oven. This home is ideal for the growing or established larger family as you will find three separate living areas; There is a huge lounge located at the front of the home, a secondary family room integrated with kitchen/dining area and the third lounge room is located to the rear of the home with an additional study or fourth living space, this home offers the perfect layout for the entire family.