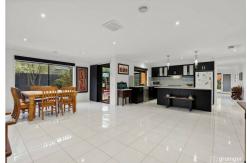

Centrally located in the heart of the home is the open plan kitchen offering a large island bench & an abundance of cupboard space as well as dishwasher, gas cooktop & electric oven. This home is ideal for the growing or established larger family as you will find three separate living areas; There is a huge lounge located at the front of the home, a secondary family room integrated with kitchen/dining area and the third lounge room is located to the rear of the home with an additional study or fourth living space, this home offers the perfect layout for the entire family.