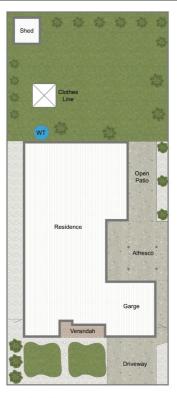

## 42 TOWNLEY ROAD, KOO WEE RUP, VIC, 3981

The master bedroom will impress with a large walk-in robe and ensuite. Additional three bedrooms are located in a private wing of the home and are serviced by the main bathroom.

Outdoors is sure to impress with a large alfresco providing the perfect space to enjoy entertaining all year round and overlooking the large rear yard with plenty of potential or to watch the kids run around in the backyard while enjoying a glass of wine in the undercover pergola.

## 42 TOWNLEY ROAD, KOO WEE RUP, VIC, 3981

While every attempt has been made to ensure the accuracy of the floor plan contained here, measurements of doors, windows rooms and any other items are approximate and no responsibility is taken for any error omission or miss measurement.