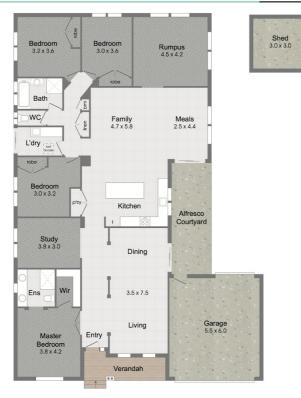

## 42 TOWNLEY ROAD, KOO WEE RUP, VIC, 3981

Centrally located in the heart of the home is the open plan kitchen offering a large island bench & an abundance of cupboard space as well as dishwasher, gas cooktop & electric oven. This home is ideal for the growing or established larger family as you will find three separate living areas; There is a huge lounge located at the front of the home, a secondary family room integrated with kitchen/dining area and the third lounge room is located to the rear of the home with an additional study or fourth living space, this home offers the perfect layout for the entire family.

The master bedroom will impress with a large walk-in robe and ensuite. Additional three bedrooms are located in a private wing of the home and are serviced by the main bathroom.

Outdoors is sure to impress with a large alfresco providing the perfect space to enjoy entertaining all year round and overlooking the large rear yard with plenty of potential or to watch the kids run around in the backyard while enjoying a glass of wine in the undercover pergola.

## 42 TOWNLEY ROAD, KOO WEE RUP, VIC, 3981

While every attempt has been made to ensure the accuracy of the floor plan contained here, measurements of doors, windows rooms and any other items are approximate and no responsibility is taken for any error omission or miss measurement.