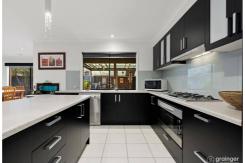

Centrally located in the heart of the home is the open plan kitchen offering a large island bench & an abundance of cupboard space as well as dishwasher, gas cooktop & electric oven. This home is ideal for the growing or established larger family as you will find three separate living areas; There is a huge lounge located at the front of the home, a secondary family room integrated with kitchen/dining area and the third lounge room is located to the rear of the home with an additional study or fourth living space, this home offers the perfect layout for the entire family.