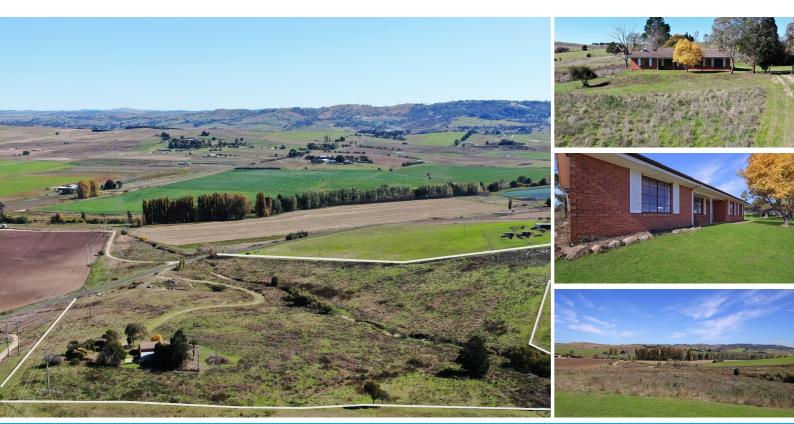

### 429 WHITE ROCK ROAD WHITE ROCK

#### 25 ACRES ONLY MINUTES FROM BATHURST CBD - HUGE POTENTIAL TO RENOVATE, REBUILD OR INVEST!

This is a unique opportunity to secure 25 acres on the fringe Bathurst, in such a hard-to-beat premium location. The home occupies an excellent position with some of the best high set views of the Macquarie River flat into town and Mt Panorama. The property has been tightly held and boasts appeal for those wanting to renovate the original single level residence, rebuild or invest for the future. This is a new lifestyle destination property offering an idyllic country oasis, oozing potential, ripe with promise for future returns. It wouldn't take much to make this property shine!

Features include but not limited to:

- \* 25 acres only 12 minutes drive into Bathurst
- \* Views to Mount Panorama
- \* Welcoming country-style three-bedroom brick home with front verandah, taking in the
- sensational views overlooking the picturesque Macquarie flats into Bathurst
- \* 2 separate living areas both with views
- \* Air conditioner in 2nd living area
- \* Meals area off the neat kitchen
- \* Spacious lounge room with wood fire
- \* Three bedrooms
- \* Bathroom with bathtub, shower and separate toilet
- \* Two car 8m x 6m garage with workshop
- \* 25000 litre approx concrete water tank and Bore
- \* Potential to build second full size dwelling if desired (STCA)
- \* Septic system and mains power
- \* Good mobile reception
- \* Zoned RU1 Primary Production