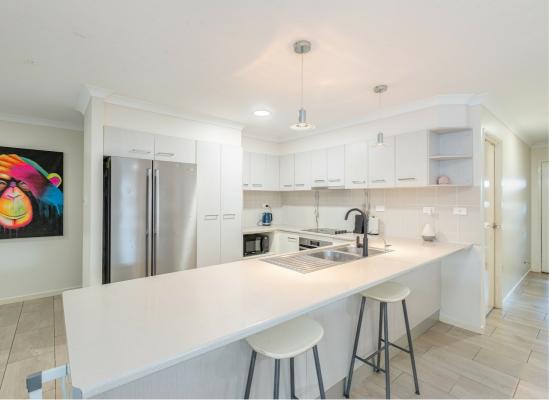

Step inside and be swept away by the bright and airy open-plan living and dining area, a great space to entertain guests or relax with the family. Furthermore, the kitchen is equipped with built-in appliances, including a dishwasher, a perfect place to prepare a delicious meal.