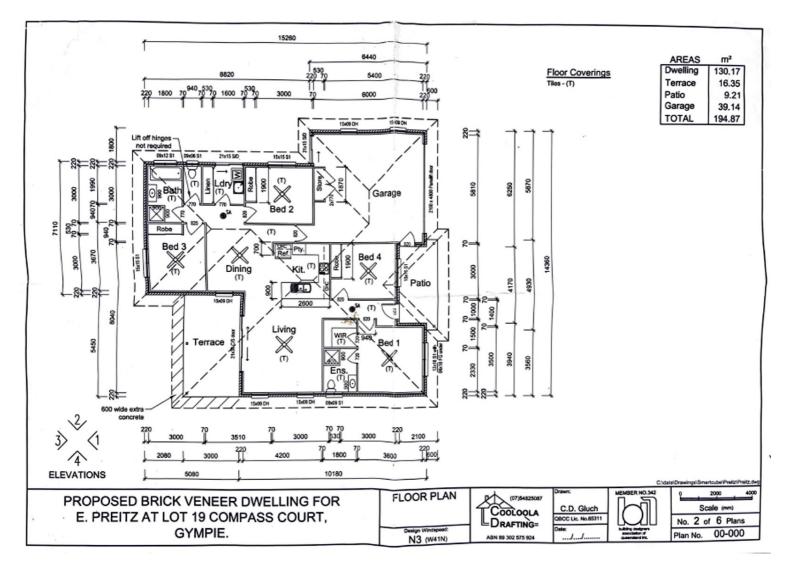

# DREAM GYMPIE LIFESTYLE AWAITS: 4 BR, 2 BTH, 2 CAR + SHEDS, AC & SPA!

Welcome to your new home!

This charming four bedroom house, located in a highly sought-after area in Gympie, Queensland, is sure to impress.

Step inside and be swept away by the bright and airy open-plan living and dining area, a great space to entertain guests or relax with the family. Furthermore, the kitchen is equipped with built-in appliances, including a dishwasher, a perfect place to prepare a delicious meal.

Each of the four bedrooms features built-in wardrobes and is flooded with natural light. The two bathrooms are both modern and spacious.

The property also boasts an array of outdoor features, such as a fully fenced yard, an outdoor entertainment area, and a courtyard. If you're looking for a peaceful and tranquil space to relax, the outside swim spa and entertainment area will provide the perfect setting. For those who love to entertain, the sheds and outside entertainment area will be a great addition.

### 4 BED | 2 BATH | 4 CAR

PRICE:

\$539,000

**OPEN FOR INSPECTION:** 

N/A

Daniel Engeman 0423293834 daniel.engeman@atrealty.com.au Engeman Realty

Disclaimer: Please note this floor plan is for marketing purposes and is to be used as a guide only. All dimensions are estimates only and may not be exact measurements.