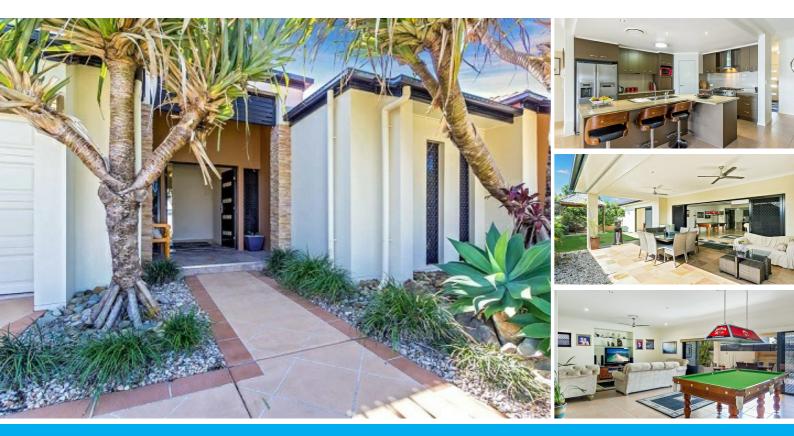

### QUALITY HOME ON BRIBIE'S ELITE GOLF COURSE ESTATE

This quality open plan 400 sqm Mark Wust built home was built in 2007 on a large 704m2 block within the elite golf course estate. With its 4 bedrooms, 2 bathrooms, study, media room, flexi-room, 2 garages and side access for the boat, this home has everything a professional couple, family or extended family could need.

The large main bedroom is situated at the rear of the home so affords lots of privacy and boasts a luxury ensuite with spa bath and double shower. Two of the other 3 bedrooms open up to the study and flexi room which could be used as a childrens playroom or another sitting area.

Open plan kitchen/dining/living areas with high ceilings open up through stacking sliding doors to an under roofline outdoor entertainment area with ceiling fans and quality sandstone pavers. The second entertainment area is beautifully positioned under a 3 x 3 metre bali style gazebo. Extra features include a built-in barbeque with granite bench top and a stunning water feature.

There is a massive laundry with built in cupboards lining the length of the room so no lack of storage space here! The garage measures  $7 \times 6.4$  metres and also has storage cupboards running the whole width of the space.

Look at these additional features:

- · Side access with concrete pad
- · Ducted multi-zoned air conditioning and ceiling fans
- 4.7 kw solar power
- · Fully automated in ground watering system
- Termite barrier system which is serviced on a regular basis
- · Provision for plumbed-in refrigerator
- · Lofra gas stove with 5 gas burners and electric stove
- Twin drawer dishwasher
- · Granite bench tops to kitchen