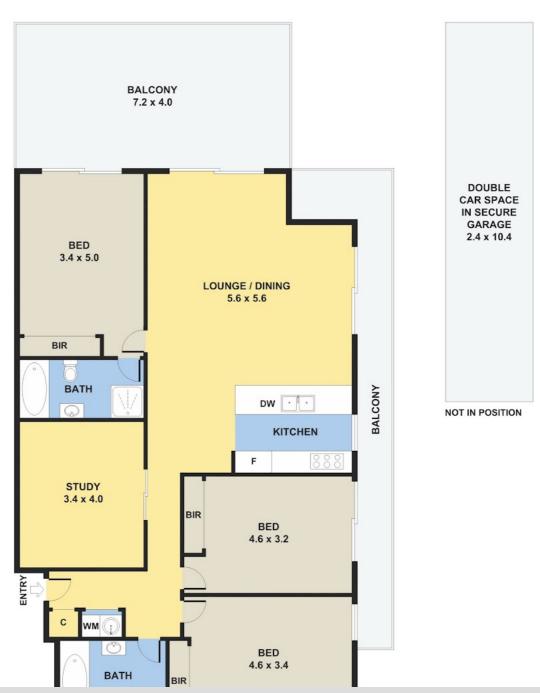

Grand penthouse open living with separated lounge and dinning with timber floors throughout State of the art stone kitchen with quality carpentry and latest appliances

Four oversized double bedrooms and three with built in wardrobes ,all with customised ducted air con

Master bedroom is gifted with ensuite and opens to entertaining balcony A full bathroom with European hard wares at your full command

Internal laundry with dryer

Double secured parking with generous storage

### 4 BED | 2 BATH | 2 CAR

PRICE:

Auction

**OPEN FOR INSPECTION:** 

N/A

Jeremy Yuen 0412406039 jeremy@atrealty.com.au www.atrealty.com.au

## 404n/81-86 Courallie Avenue, Homebush West

Disclaimer: Please note this floor plan is for marketing purposes and is to be used as a guide only. All dimensions are estimates only and may not be exact measurements.