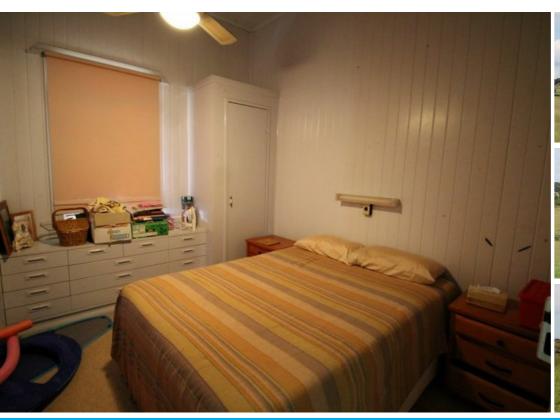

## 'PINEVIEW" CROPPING/GRAZING - PANORAMIC VIEWS

110 acres of contoured prime red scrub soil with spacious 4 bedroom Queenslander set amongst mature trees with panoramic views over surrounding farmland and the Bunya Mountains on the horizon.

- \* 4 generous sized bedrooms all with extensive built ins
- \* Country kitchen with dishwasher
- \* Separate Lounge with Fireplace
- \* Separate Dining Room has full length window overlooking back garden
- \* Large family room with northern aspect
- \* Air conditioned/Ceiling Fans
- \* Ample water from rain water tanks and bore
- \* Fully fenced into 6 paddocks
- \* Windmill equipped bore supplies water to house and stock
- \* 5 bay machinery shed
- \* Cattle yards