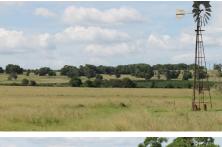

## 'PINEVIEW" CROPPING/GRAZING - PANORAMIC VIEWS

110 acres of contoured prime red scrub soil with spacious 4 bedroom Queenslander set amongst mature trees with panoramic views over surrounding farmland and the Bunya Mountains on the horizon.

- \* 4 generous sized bedrooms all with extensive built ins
- \* Country kitchen with dishwasher
- \* Separate Lounge with Fireplace
- \* Separate Dining Room has full length window overlooking back garden
- \* Large family room with northern aspect
- \* Air conditioned/Ceiling Fans
- \* Ample water from rain water tanks and bore
- \* Fully fenced into 6 paddocks
- \* Windmill equipped bore supplies water to house and stock
- \* 5 bay machinery shed
- \* Cattle yards