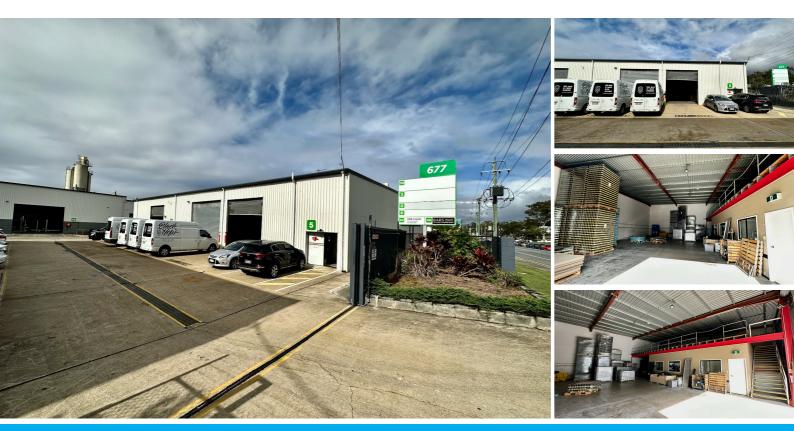

### SHED 5/677 PINE RIDGE ROAD BIGGERA WATERS

### FRONT WAREHOUSE WITH MAIN STREET EXPOSURE

- 413m2 Total floor space

- 313m2 ground floor, plus 100m2 mezzanine floor
- Main street frontage with exceptional signage exposure
- Full amenities including Kitchen room plus two toilets
- Reception, multiple office rooms
- Two high clearance electric roller doors
- 6 Exclusive car parks plus visitors
- Located just meters from Brisbane Rd

#### PRICE:

\$77,231 + GST Gross pa (Including Outgoings)

OPEN FOR INSPECTION: N/A

Shaun Robinson 0403416419 shaun@atrealty.com.au www.atrealty.com.au