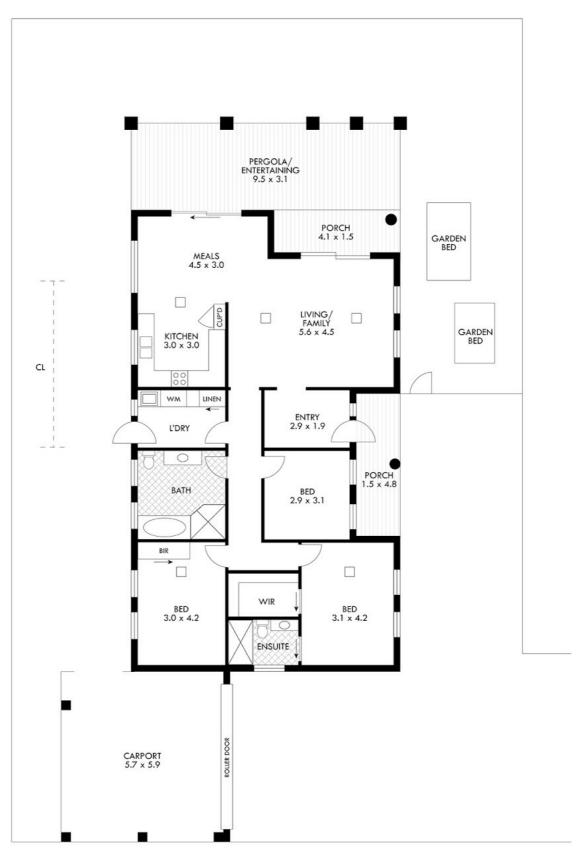

## STUNNING HOME! TOTAL PRIVACY!

- \* Rare Opportunity to purchase an immaculate home on a large 764 sqm allotment close to Teatree Plaza, O'Bahn, & hospital.
- \* Totally private & secure location and surrounded by lovely gardens with fruit trees.
- \* Country Style Timber Kitchen with lots of cupboards., stainless steel appliances.
- \* Huge living & dining area with sliding doors out to patio area.
- \* Three spacious bedrooms, b i robe in bedroom 2, ensuite and walk-in robe to main bedroom.
- \* Trendy updated bathroom and ensuite.
- \* Reverse cycle ducted air conditioning throughout.
- \* Huge gabled verandah area for entertaining.
- \* Double garage with automatic roller doors
- \* Wow! What a great lifestyle, a beautiful home surrounded by lovely gardens.
- \* Call Terry Webster on 0419 993 357 for more information RLA 269823

## 3 BED | 2 BATH | 2 CAR

PRICE:

\$700,000 - \$750,000

**OPEN FOR INSPECTION:** 

N/A

RLA: 269823

Terry Webster 0419993357 terrywebster@atrealty.com.au www.atrealty.com.au

| AREA (Approx.) | m <sup>2</sup> |
|----------------|----------------|
| Ground Floor   | 136.2          |

Disclaimer: Please note this floor plan is for marketing purposes and is to be used as a guide only. All dimensions are estimates only and may not be exact measurements.

TOTAL 216.3 approx sqm

scales in meters, This drawing is for illustration purposes only. All measurements are approximate and details intended to be relied upon should be independently verified.