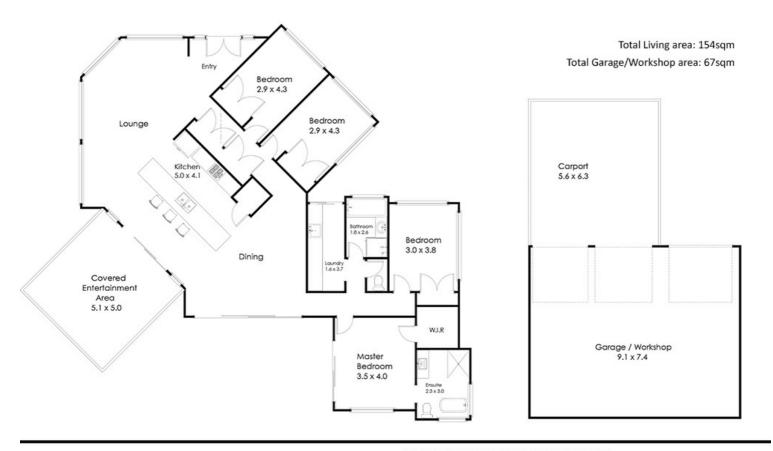

### 4 BED | 2 BATH | 5 CAR

PRICE: OFFERS OVER \$1,289,000

OPEN FOR INSPECTION: N/A

Natalie Johnston 0419689309 natalie@atrealty.com.au Natalieatrealty

4 Crebra Lane Cashmere 4500

st every attempt has been made to ensure the accuracy of the floor plan contained here, susement of doors, windows rooms and any often items and shucknes are approximate and no onability is taken for any erec, amission or mis-statement. Sathroom and kitchen fillings, boards and door types and laundry appliances and windows are takens and approximate the och

alled. plan is for livitative purposes and should be used as such by any prospective buyer. down by fagle tye Tholography Service, www.eagleeyeld.com.au Copyright 2023.

n drawn by Eagle Eye Tholography Service, www.eagleeyeHQ.com.au Copyright rights reserved. reproduction without license, contact pholographer for more information.

Disclaimer: Please note this floor plan is for marketing purposes and is to be used as a guide only. All dimensions are estimates only and may not be exact measurements.

Natalie Johnston 0419689309 natalie@atrealty.com.au Natalieatrealty