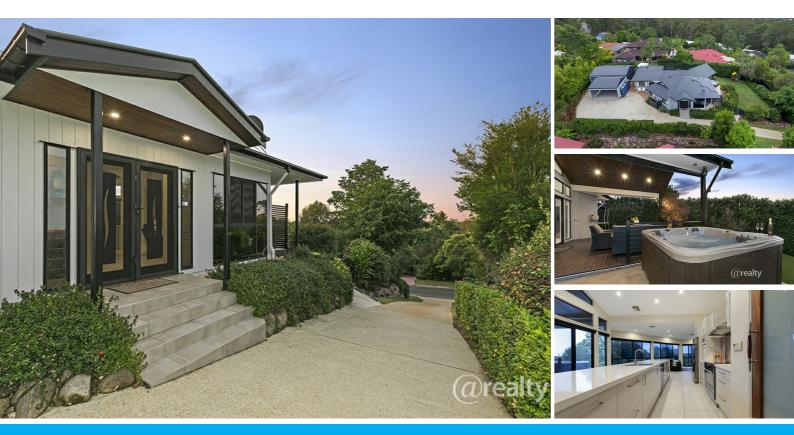

### ASPECT, STYLE, INCLUSIONS – THIS IS YOUR NEW HOME!

Presenting to the market Cashmere's best value for money four bedroom home situated on 1,283m2 in the ever sought after Greenwoods Estate. This fabulous property has loads to offer, being in a friendly cul-de-sac occupying an impressively elevated position with views out as far as the bay, amazing sunrises and a massive 9 x 7.5m shed and spa/jacuzzi just to name a few!

A skillion roofline greets you as you enter this home, allowing an abundance of light to fill the open plan Living, Dining and Kitchen areas coupled with the added comfort of ducted air-conditioning for the summer months.

The modern galley style kitchen invites those discussions around the hub of the home and makes entertaining a breeze with the double stacking doors that lead seamlessly to the elevated Alfresco Deck boasting a prized aspect. An idyllic spot to relax over a hot drink and soak up the green leafy outlook or to entertain family and friends. Fire up the BBQ, chill the Prosecco and start creating memories of laughter and joy!

This residence has been masterfully designed to create a highly functional and private lifestyle that will suit a diverse range of buyers. The key feature of this home is the natural light throughout the living areas. It has an inviting, homely feel, whether you are creating a meal in the kitchen, watching a movie in the lounge, enjoying a drink or BBQ under the covered alfresco entertaining area, soaking the day away in the spa or immersing yourself in the fabulously large 9x7.5m shed! You will absolutely fall in love with the privacy this home has to offer and how secure you feel within it.