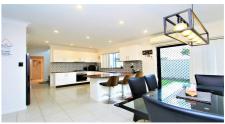

### EUROPEAN STYLE HOME.

This specious, modern and double-storey three-bedroom town house in the heart of Sefton offers two bathrooms, an open-plan kitchen and dining room.

### Features:

- \* Three well-sized bedrooms with built in robes
- \* One bedroom on the ground floor
- \* Separate living and dining areas with tiled floors
- \* Modern kitchen with stone benchtops & gas cooking
- \* Gas Cooktop and Dishwasher.
- \* Two Toilets/bathrooms (Second one with laundry)
- \* Upstair bathroom with Spa
- \* Tiled floor at lower level and Wooden floor upstairs
- \* Laundry with external access
- \* Double lock up garage
- \* Spilt system A/C
- \* Low maintenance courtyard