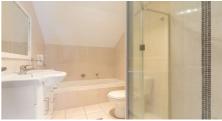

### Features:

- \* Three well-sized bedrooms with built in robes
- \* One bedroom on the ground floor
- \* Separate living and dining areas with tiled floors
- \* Modern kitchen with stone benchtops & gas cooking
- \* Gas Cooktop and Dishwasher.
- \* Two Toilets/bathrooms (Second one with laundry)
- \* Upstair bathroom with Spa
- \* Tiled floor at lower level and Wooden floor upstairs
- \* Laundry with external access
- \* Double lock up garage
- \* Spilt system A/C
- \* Low maintenance courtyard