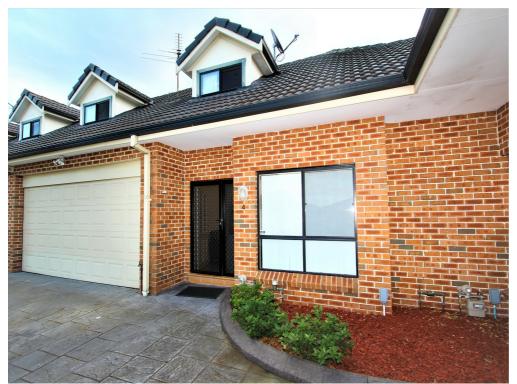

## 4/16-18 BULWARRA AVENUE, **SEFTON**

### EUROPEAN STYLE HOME.

This specious, modern and double-storey three-bedroom town house in the heart of Sefton offers two bathrooms, an open-plan kitchen and dining room.

### Features:

- \* Three well-sized bedrooms with built in robes
- \* One bedroom on the ground floor
- \* Separate living and dining areas with tiled floors
- \* Modern kitchen with stone benchtops & gas cooking
- \* Gas Cooktop and Dishwasher.
- \* Two Toilets/bathrooms (Second one with laundry)
- \* Upstair bathroom with Spa
- \* Tiled floor at lower level and Wooden floor upstairs
- \* Laundry with external access
- \* Double lock up garage
- \* Spilt system A/C
- \* Low maintenance courtyard