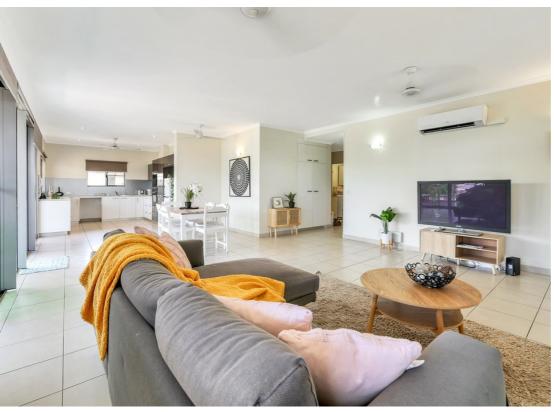

# SPECTACULAR 3 BEDROOM PENTHOUSE IN RAPID CREEK WITH LIFT IN COMPLEX!

Welcome to Rapid Creek, NT, Australia and your opportunity to experience modern, urban living at its best!

This inviting three bedroom apartment has been thoughtfully designed to offer the best of both worlds. Taking up half of the top floor this penthouse there is plenty of room to move both inside and out. You can take the lift or the stairs here.

Ideal for those that appreciate the peace and tranquility of rural living, this property offers four secure carparks and two bathrooms, this apartment is incredibly spacious.

The open plan living and dining area offers a great space to entertain, with plenty of natural light and neutral tones throughout. The modern kitchen is equipped with plenty of storage and bench space, so you can whip up your favourite meals with ease. All three bedrooms are of good size and have built-in wardrobes, offering plenty of storage for all your personal belongings.

Experience the ultimate in outdoor living with the large, complete with its own huge outdoor verandah entertaining space. Enjoy the serenity of your own slice of paradise as you relax in the sun or entertain family and friends under the stars.