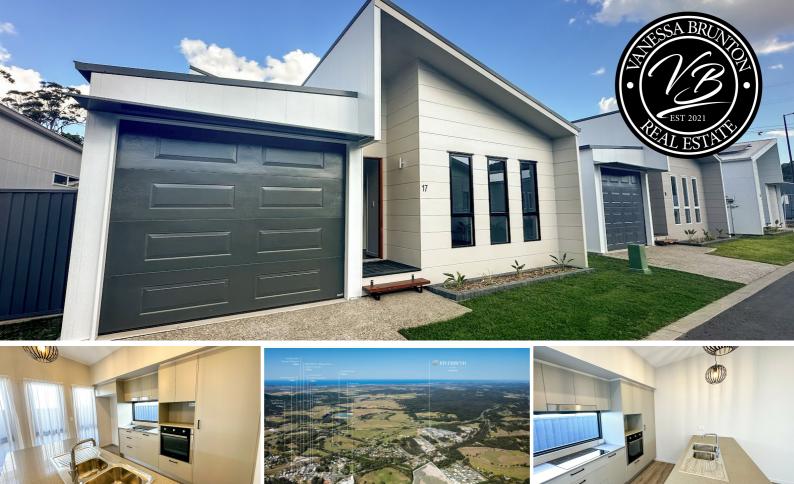

## 2 BED | 2 BATH | 1 CAR

12 Sanctuary Street, Yandina, QLD, 4561

Welcome to Riverbend Yandina - LUXURIOUS CAREFREE LIVING FOR THOSE OVER 50...

Available NOW to move into Units 16 & 17.

Situated close to the meandering Maroochy River, Yandina is a locality with a real country heart and stands proud in Queensland's Sunshine Coast hinterland, it is a locality with a terrific community feel and close access to beaches and all the local amenities you require for day-to-day living. A perfect mix of nature and convenience.

It is where architecturally designed homes offer modern conveniences and a secure, gated community, with security cameras, gives you the peace of mind you seek. Make new friends as you live the life you've always dreamed of.

You can be retired, but you don't have to be to enjoy life at Riverbend Yandina! A Vibrant Village Lifestyle

Enjoy the surf at Coolum Beach (20 km)

Take a day trip to Brisbane (112 km)

Visit the famous Ginger Factory