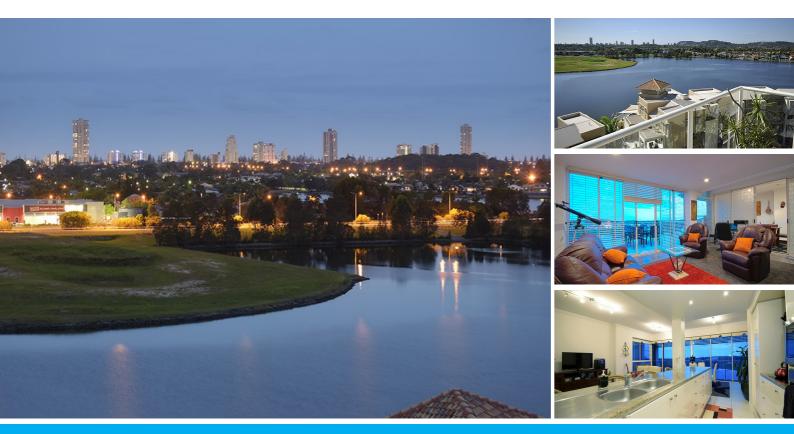

#### UPLIFTING LIFESTYLE WITH MESMERIZING VIEWS ACROSS THE WATER TO THE CITY SKYLINE.

\*WATCH REAL PROPERTY VIDEO\* - Youtube PRICE CHANGE - Motivated Change of Circumstances! 2 Level Penthouse

300m2 approx.(Including 2 parking and storage)

Ideally located dual level 6th floor penthouse with direct lift access. Spacious home like living over two private top levels.

Excellently Located in 'The Reserve', overlooking Lake Orr, this modern resort style complex, offers a holiday lifestyle every day!

This home sized apartment has Superb Panoramic north easterly views over the water to the coast and city lights.

#### Main level

Bright open plan living area with high ceilings, includes lounge, extended sunroom and informal living area.

The well appointed kitchen offers granite bench tops, glass splash backs and modern stainless steel appliances.

Private Master bedroom with lake views complete with stylish ensuite, mirrored robes, bath & shower.

Spacious 2nd bedroom also offers stunning views.

There is a central main bathroom plus separate laundry.

Upper Level

Superb Panoramic Views over the water to the coast and city lights. Large entertaining decks with beautiful northern sun soaked verandahs. Flow through living area, opening to wrap around