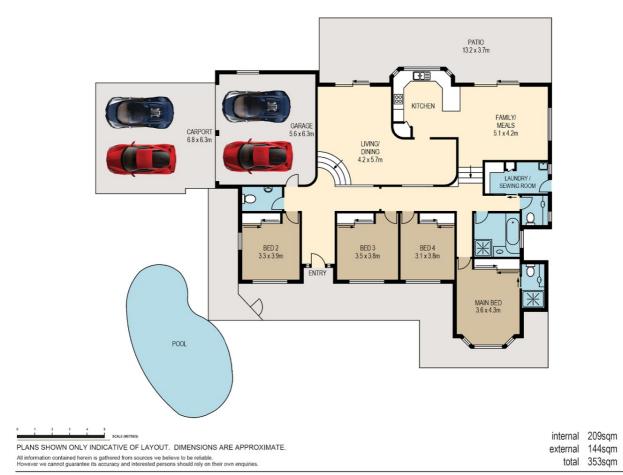

#### Inclusions

- 1. Four built in bedrooms Master with ensuite
- 2. Four car accommodation. Two lockup and two undercover
- 3. Additional bathroom and separate third WC
- 4. Reverse cycle air conditioning throughout Installed 2020
- 5. Updated kitchen
- 6. Solar panels to roof
- 7. Fully rewired in 2020 plus there is a 32AMP single phase outlet in the garage for the home handyman, hobbyist or caravan connection.
- 8. 770 sqm of prime Carindale land
- 9. Recently updated and compliant Smoke alarms
- 10. Pool Safety Certificate

### 4 BED | 2 BATH | 4 CAR

PRICE:

Sale By Negotiation

**OPEN FOR INSPECTION:** 

N/A

Howard Jackson 0404020023 howardjackson@atrealty.com.au www.atrealty.com.au

41 BOYNEDALE STREET

Created by RealScope© www.realscope.com.au

Disclaimer: Please note this floor plan is for marketing purposes and is to be used as a guide only. All dimensions are estimates only and may not be exact measurements.