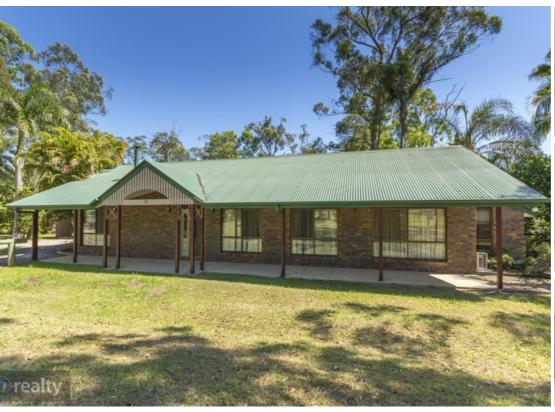

### 17 MADELINE DRIVE **MORAYFIELD**

### TAKE A LOOK AT THIS ONE!!!!

AUCTION ON SITE - SATURDAY 20TH FEBRUARY 2016 AT 9.30AM

4281sqm (Approx) Well positioned Home in a terrific acreage estate.

The Features Include;

- \* 3 Built In Bedrooms with Ensuite & W.I.R to Master
- \* Well appointed kitchen with dishwasher
- \* Open Plan Living with Raked Ceilings
- \* Separate Lounge with fireplace
- \* Air Conditioned
- \* Huge outdoor entertainment area
- \* Inground Pool
- \* Double Carport
- \* 6m x 9m Shed + Open Shelter
- \* Fully Fenced