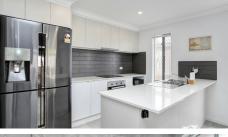

The kitchen is modern and stylish, complete with plenty of cupboard and bench space, and walk in pantry. The kitchen overlooks the outdoor entertaining area that is perfect for keeping an eye on the kids playing in the backyard or your guests enjoying a weekend of backyard cricket and BBQ lunches.