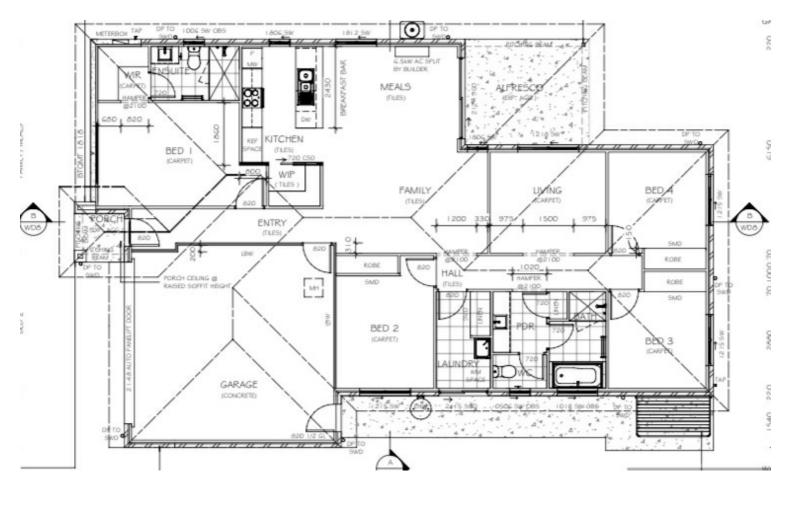

The four generous sized bedrooms are equipped with built-in robes and plenty of storage space. The master bedroom is complete with a private ensuite and walk through robe. The family bathroom has a bath and shower, perfect for soaking away the day.

This home benefits from a two car secure garage with entry into the backyard.

Centrally located in between the Gold Coast beaches and Brisbane city with limitless options for weekends out with the family or those special date nights with your other half. Surrounded by parks, schools, shops and public transport, everything else a short drive including the brand new COSTCO only a 17 minute drive.

## 4 BED | 2 BATH | 2 CAR

PRICE: UNDER CONTRACT

OPEN FOR INSPECTION: N/A

Eliot Tasses 0478808569 eliot@atrealty.com.au www.atrealty.com.au

Disclaimer: Please note this floor plan is for marketing purposes and is to be used as a guide only. All dimensions are estimates only and may not be exact measurements.