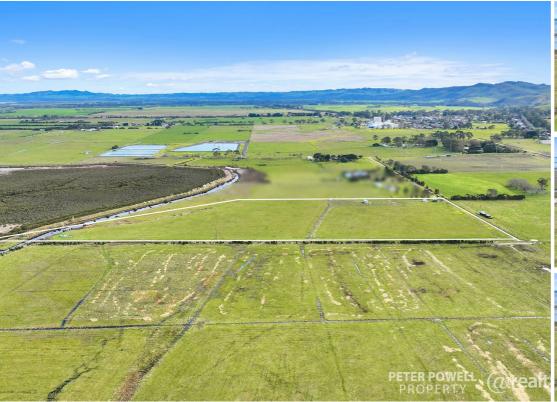

## OFFERS CONSIDERED! AMAZING PRODUCTIVE 14 ACRES ADJOINING COASTAL RESERVE PLUS 1 ACRE OF RIVER LEASE.

"Kylie's Field" is Situated at the end of Swan Bay Road. This is a wonderful 14 acres ideal for cattle or horses or any rural pursuits. The property is well fenced and has a shelter for livestock.

Only 2 minutes from the great southern rail trail, approx. 2 km from the nearest boat ramp and with excellent access to the feeding grounds of migratory birds.

This property is ideal for those who appreciate the great outdoors.

Weeping cherry, lemon, tomato, apricot, cumquat and nectarine trees plus a beautiful standard rose compliment the grazing land.

There is town water and power near the boundary.

The land does not have a permit for a dwelling and is being sold as farming land.