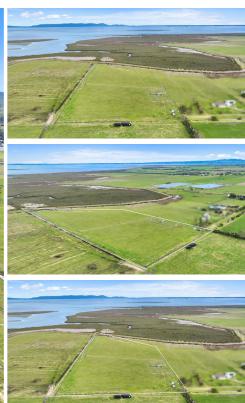

## OFFERS CONSIDERED! AMAZING PRODUCTIVE 14 ACRES ADJOINING COASTAL RESERVE PLUS 1 ACRE OF RIVER LEASE.

"Kylie's Field" is Situated at the end of Swan Bay Road. This is a wonderful 14 acres ideal for cattle or horses or any rural pursuits. The property is well fenced and has a shelter for livestock.

Only 2 minutes from the great southern rail trail, approx. 2 km from the nearest boat ramp and with excellent access to the feeding grounds of migratory birds.

This property is ideal for those who appreciate the great outdoors.