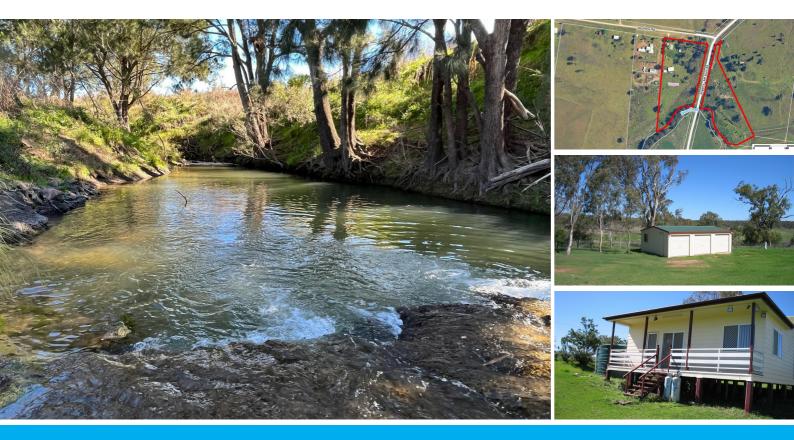

### CREEK FRONT ACREAGE

Situated under 15 minutes east of Warwick, and a short drive into the historic village of Yangan, it is becoming an increasingly rare opportunity to purchase 10 acres, with a home and infrastructure at this price!

4 hectares of creek frontage (majority of property is flood free) 3 bedroom home with large kitchen, family bathroom and living room Wood heater 3 bay shed with power approx 7 x 9 metres Large machinery/hay shed approx 16 x 12 metres Stables approx 6 x 9 metres Bore

Water tanks

While this property does need some work, including paint & floor coverings, and externally fencing and a general tidy up, this is the perfect chance to secure and add value through your own labor. The seller does not have the time to do the work so will look at selling to someone with vision and time to invest.