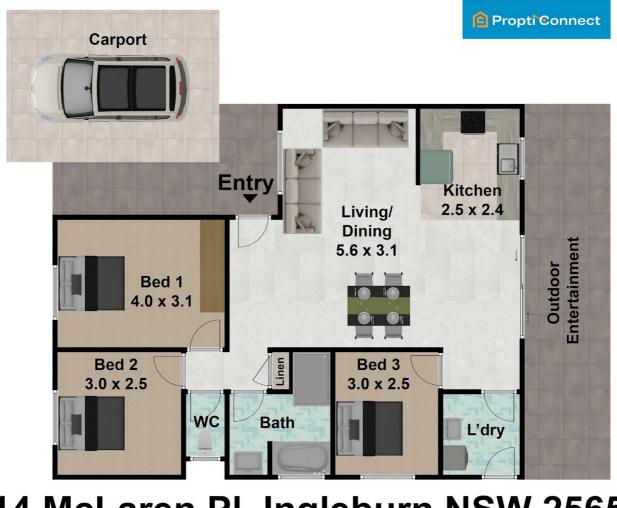

- 3 Large bedrooms, built Inns in the main
- Spacious kitchen with decent of cupboard space
- Gas cooking and stainless steel appliances
- Open-plan living and dining area
- Bathroom and separate toilet
- Reverse-cycle Air conditioning
- Covered entertaining area
- Decent sized yard
- Single carport

- Land size: approx. 336 sqm

DON'T DELAY, CALL TODAY!!! The potential rent would be between \$480 -\$500/per week.

### 14 McLaren PI, Ingleburn NSW 2565

DISCLAIMER: THIS IS FOR ILLUSTRATIVE PURPOSES ONLY. ALL DIMENSIONS ARE APPROXIMATE AND IT DOES NOT CONSTITUTE PART OF ANY LEGAL DOCUMENT. All dimensions are approximate. Actual dimensions may vary. Floor plan prepared by uploadit.com.au 0401957996