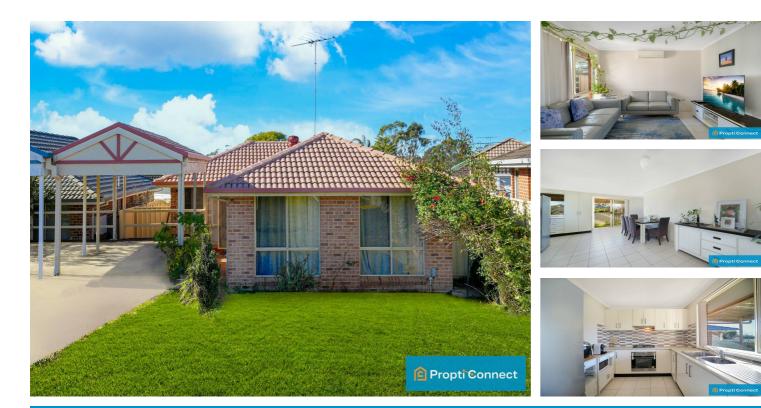

## 14 MCLAREN PLACE, **INGLEBURN**

### **NEST OR INVEST - QUIET STREET**

This beautiful three-bedroom brick Veneer home is situated in a quick cul-de-sac. Being close to sports grounds and schools, it also offers many more features.

Featuring: -

- 3 Large bedrooms, built Inns in the main
- Spacious kitchen with decent of cupboard space
- Gas cooking and stainless steel appliances
- Open-plan living and dining area
- Bathroom and separate toilet
- Reverse-cycle Air conditioning
- Covered entertaining area
- Decent sized yard
- Single carport

- Land size: approx. 336 sqm

DON'T DELAY, CALL TODAY!!! The potential rent would be between \$480 -\$500/per week.